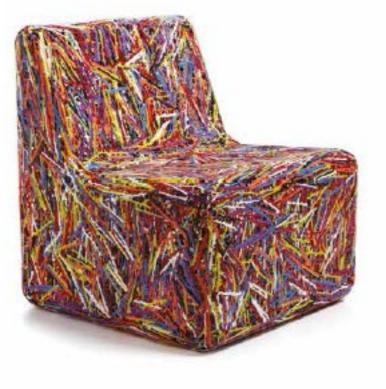

Pouf/stool. Partially made from recycled plastic. Available colours white or multicolour.

Armchair partially made from recycled plastic. Available colours: white or multicolor.

Composed of an armchair and a lounge chair, ensuring a high level of comfort, harmonious and proportionate shell of the chairs, enhanced with seams to delineate the different parts - seat, back, armrests and give them character.