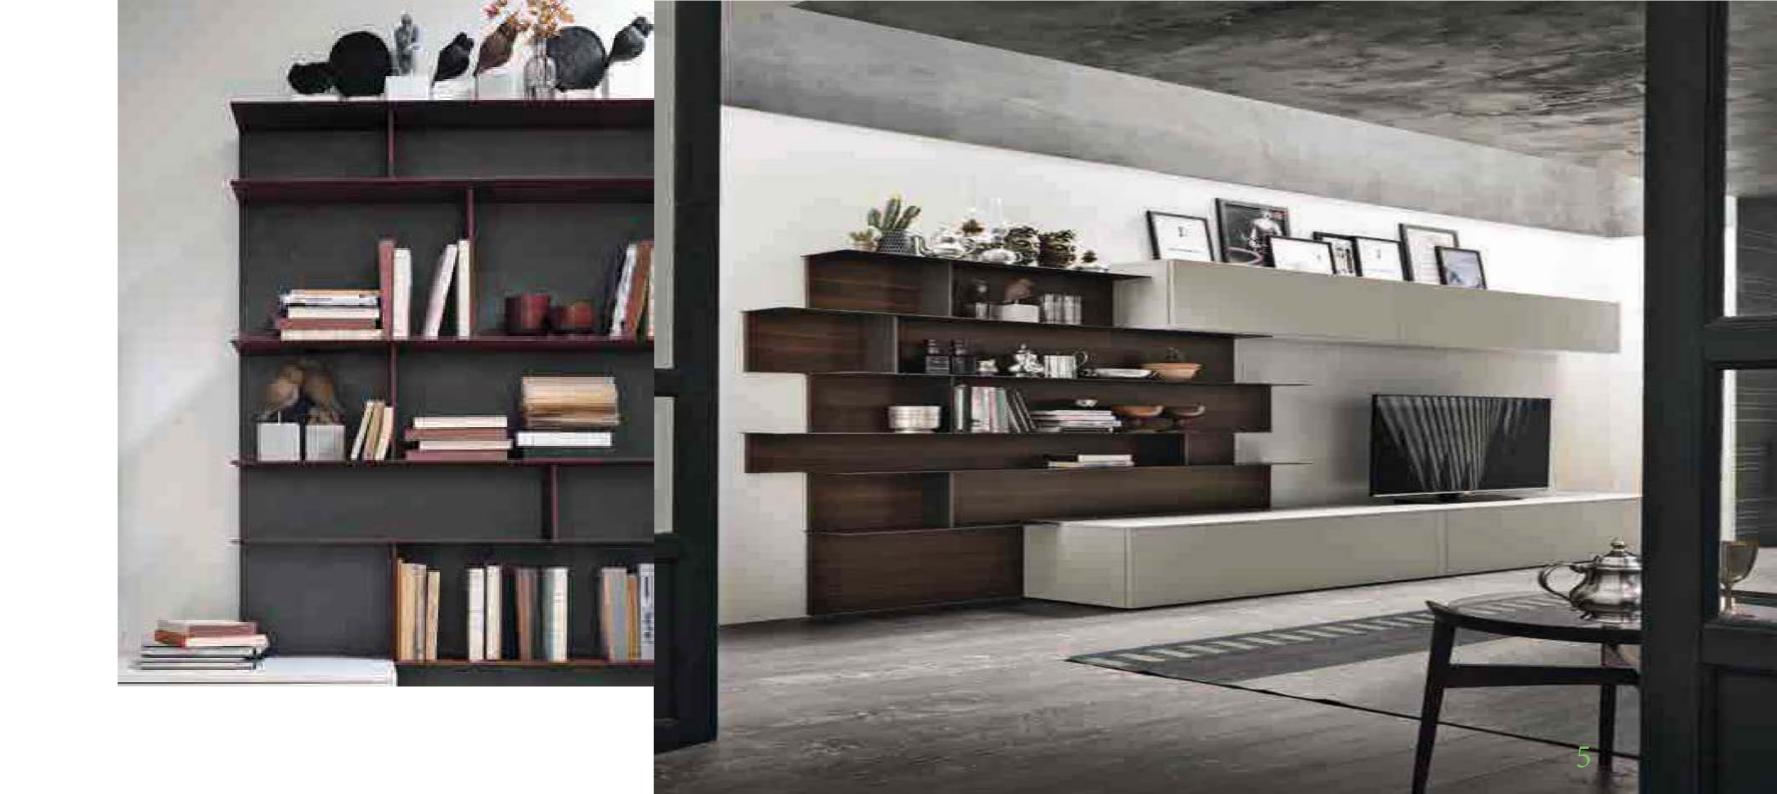

## LIVING

the wall panelling is designed to create a great variety of arrangements.

The bonded wood and metal dividers are available.

Wall-hung base units in matt anthracite 160 lacquer and doors with graphic decor .Vertical Biblo unit in textured light cement. Matt soft grey lacquered wall unit with Metropolis door in transparent glass.