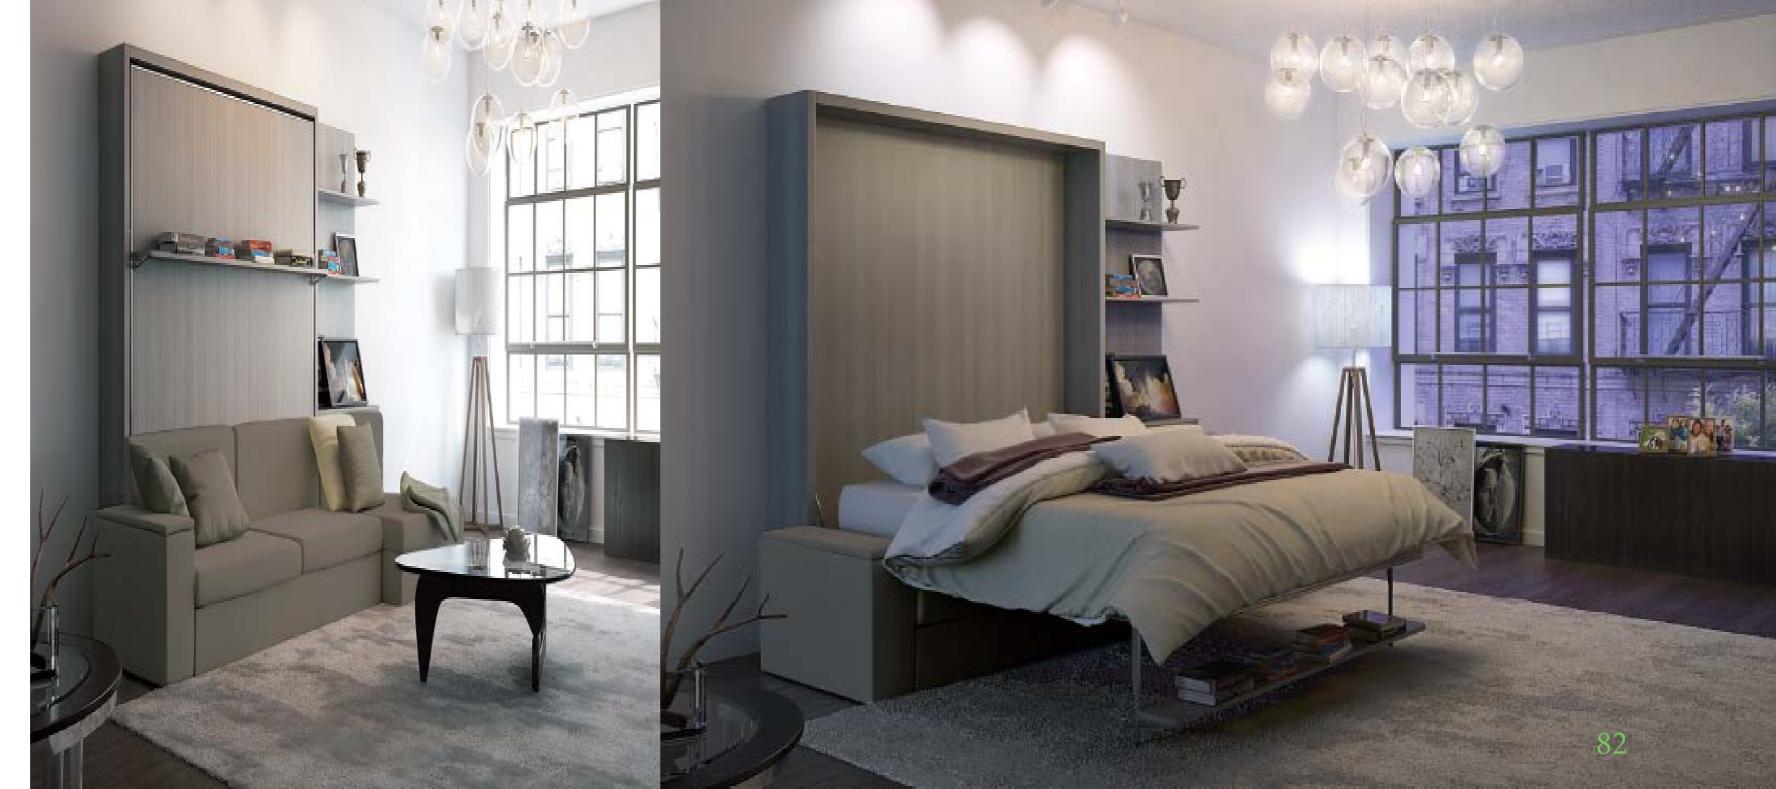

## **NIGHT**

The Bed is equipped with a simple and intuitive system, which allows you to open a bed ready-to-use without moving anything from the shelf. The shelf is synchronized with the bed opening remaining horizontally to the floor. For this reason, it is not necessary to remove any objects. The furniture consists of a comfortable sofa, an extendable chaise longue, three shelves unit and a container placed behind the chaise longue. The fully removable sofa has a large container under the seats.

undesign Global Advisors

Movement is the most appreciated feature of this system that is designed to offer complete multifunctional solutions both for day and night.

This page: flap open storage unit provides a comfortable bed with 140 x 200 cm base. Shelves, sideboard and bookcase in Olmo Chiaro with Ardesia lacquered finishings.

Bed measures: in 70,86 X 84,25 42,91 H