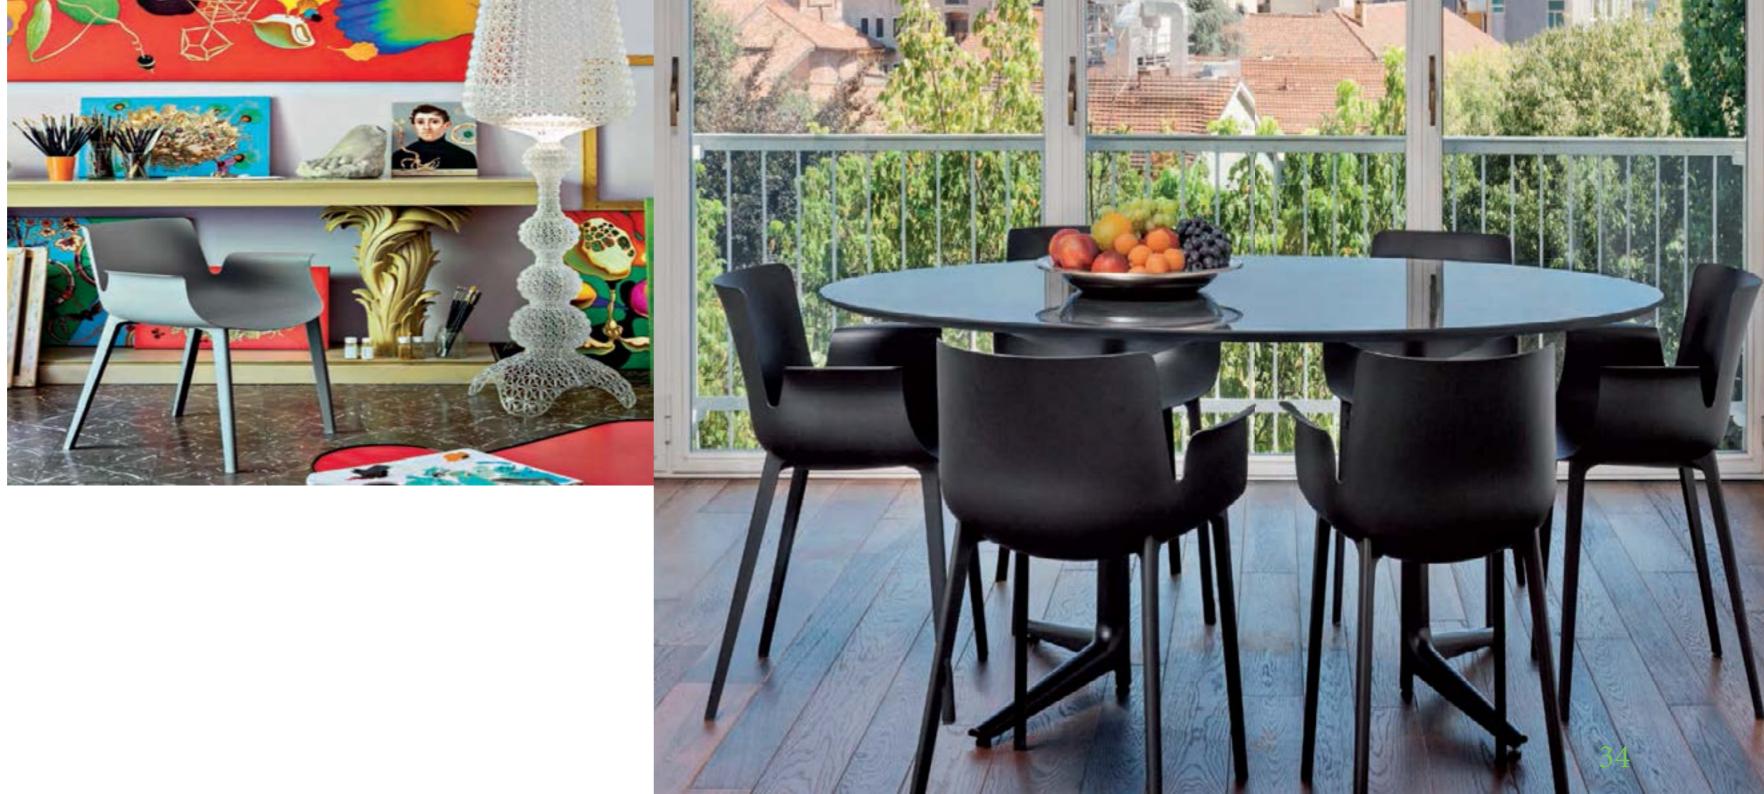

A contemporary, innovative and very charming item - Viento is a stackable chair made of plastic, available in many colours. Stable, comfortable and resistant to atmospheric agents. Viento is suitable for indoor and outdoor use.