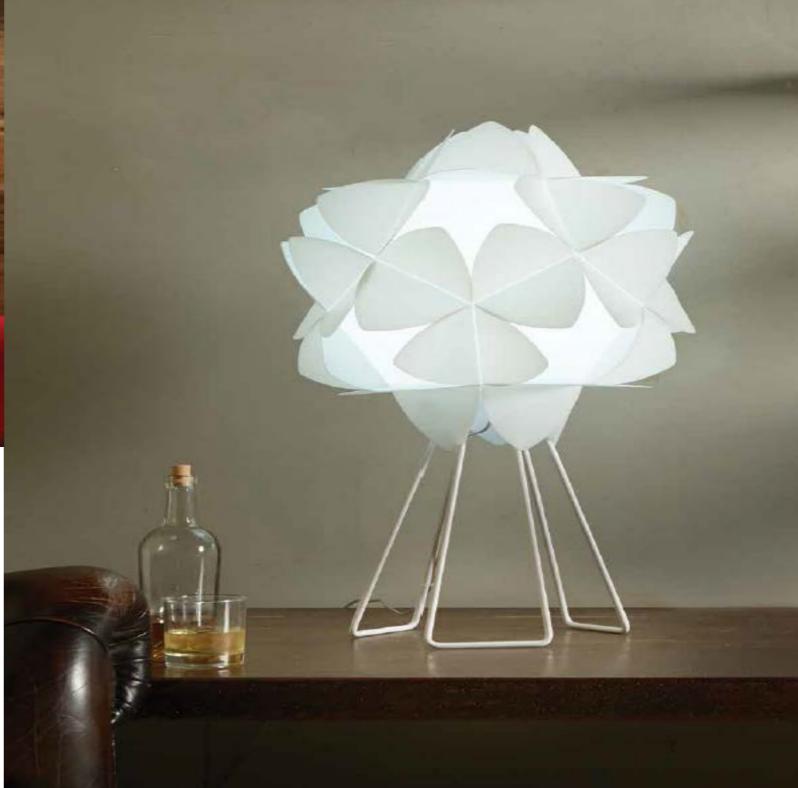

## LIGHT

The strong personality of light is mainly due to the magic atmosphere it creates in the room: depending on the corner you choose for this floor lamp, it gives a different lighting. The irregular shape of light creates a polyethylene vortex.