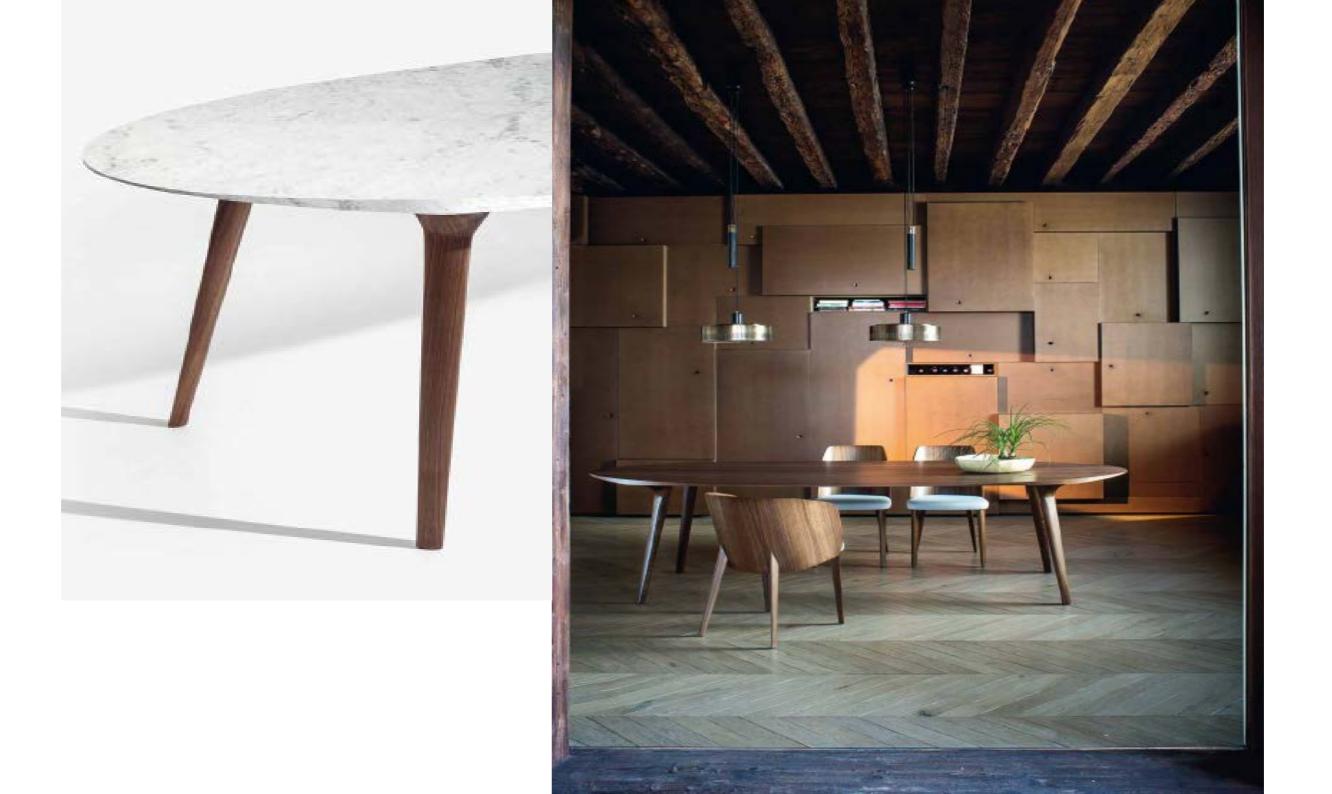

## **TABLE**

A very thick top, with clearly defined corners; The table maintains a great sense of balance through the contrast between the top and the base, almost creating the illusion of a suspended top.

A game of balances between elements, The inclination of the legs suggests dynamism and the linearity of the top provides great visual stability. Stationary or moving, the table really does have an unusual personality.

Measure cm 105 x 240 x h. 75 in 41,33 x 94,48 h 29,52

The ellipsoidal or circular shape and the four deep bevels characterize the top surface; the legs, in solid wood, support the top according to an organic logic of and concept continuity.