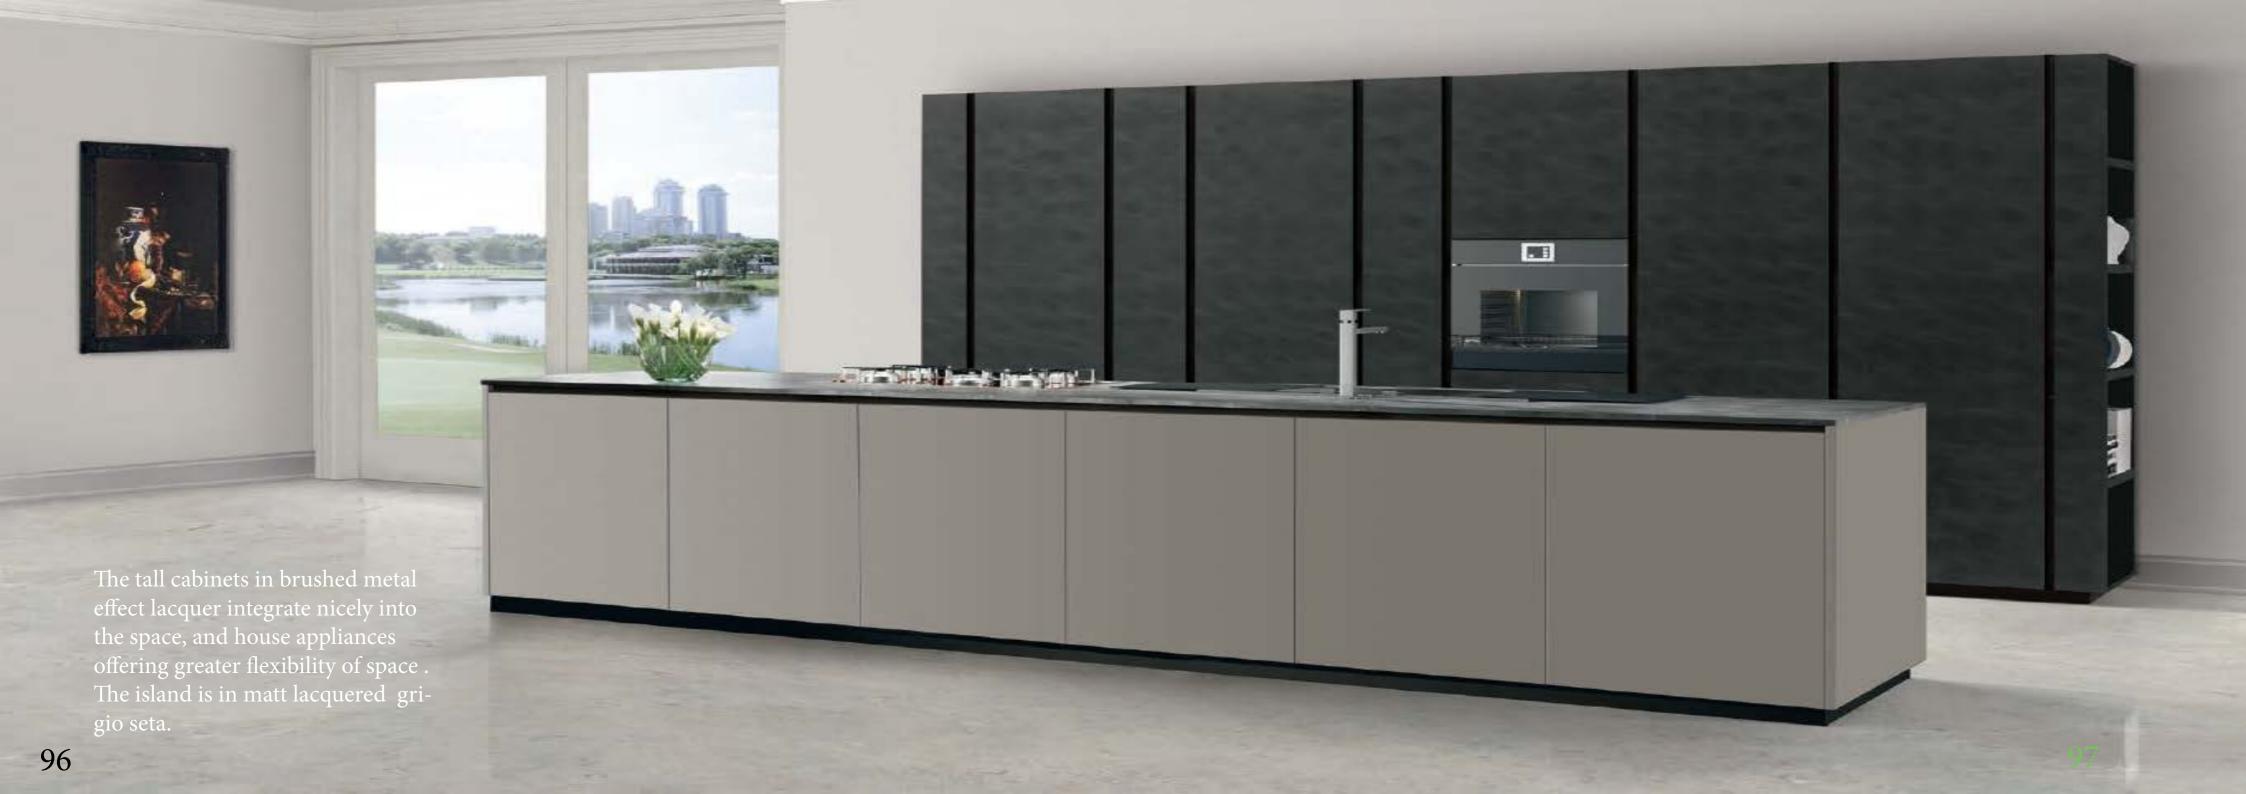

undesign Global Advisors

Base units in textured matt mother of pearl lacquer. Light knotted textured finish Totem unit. Panka unit in matt smoke 128 lacquer. Wall unit in textured matt mother of pearl and with a light knotted textured finish. Open compartment in anthracite finish metal. table, chairs and coffee table.