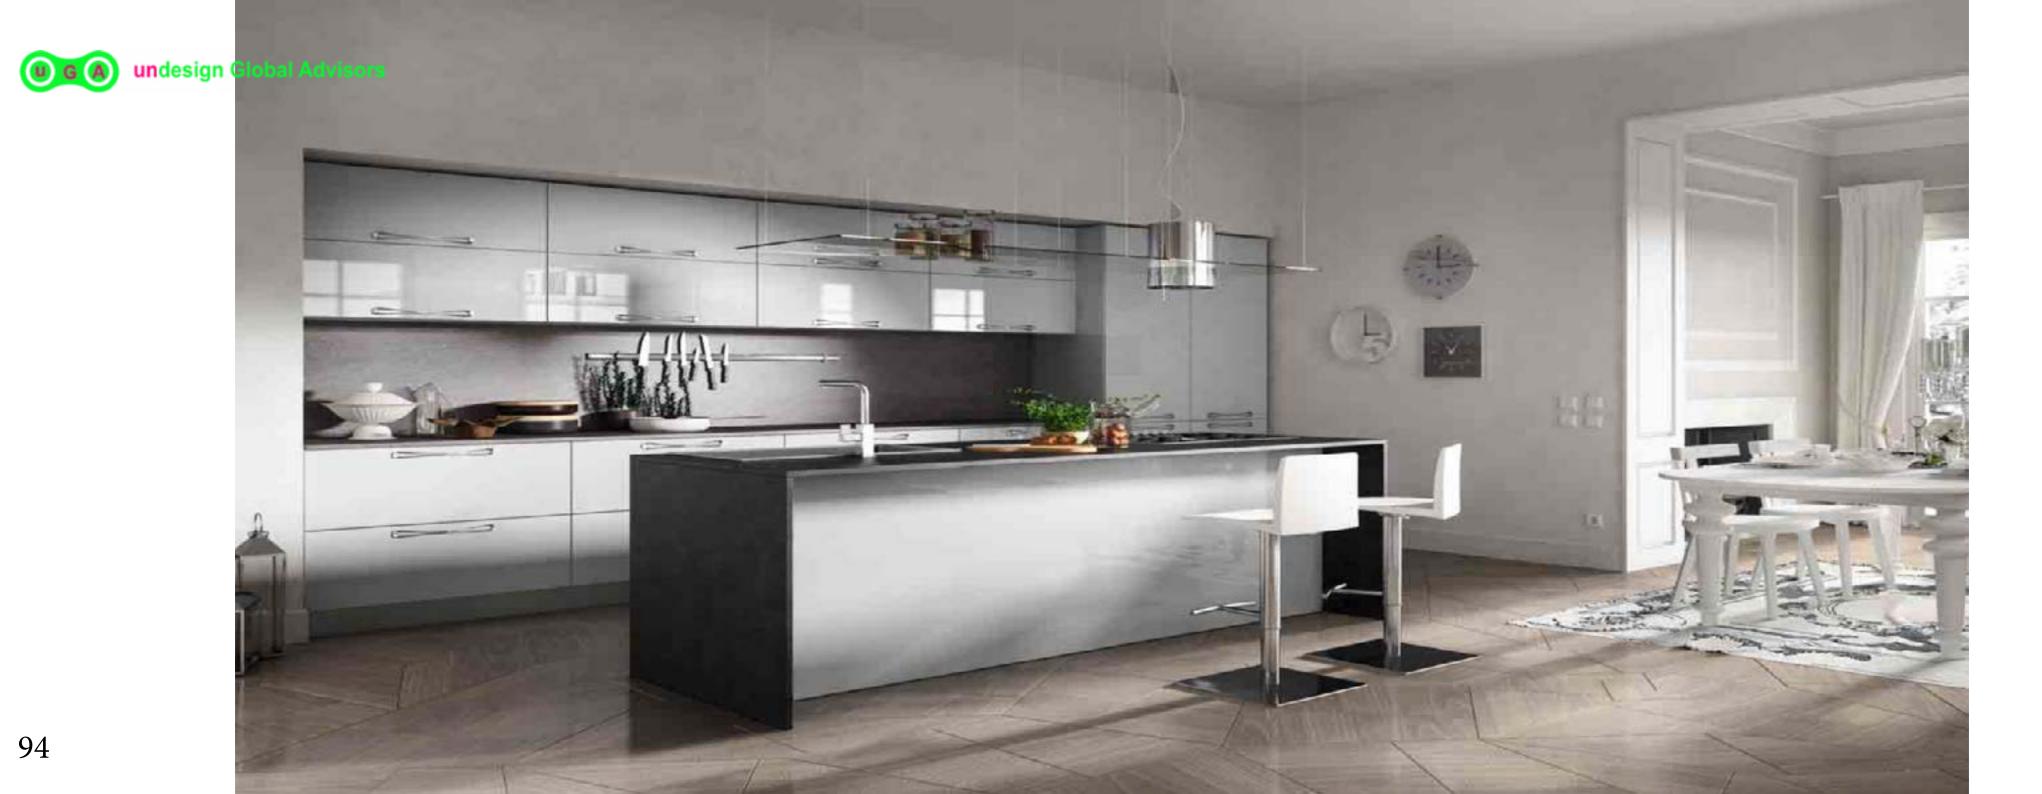

removable sofa has a large container under the seats.











undesign Global Advisors

Base units in textured matt mother of pearl lacquer. Light knotted textured finish Totem unit. Panka unit in matt smoke 128 lacquer. Wall unit in textured matt mother of pearl and with a light knotted textured finish. Open compartment in anthracite finish metal. table, chairs and coffee table.





undesign Global Advisors

Movement is the most appreciated feature of this system that is designed to offer complete multifunctional solutions both for day and night.

This page: flap open storage unit provides a comfortable bed with 140 x 200 cm base. Shelves, sideboard and bookcase in Olmo Chiaro with Ardesia lacquered finishings.





Bed measures: in 70,86 X 84,25 42,91 H









## **KITCHEN**













## LIGHT



The strong personality of light is mainly due to the magic atmosphere it creates in the room: depending on the corner you choose for this floor lamp, it gives a different lighting. The irregular shape of light creates a polyethylene vortex.



The generative process of Mesh begins from a single unit, unique and made in polyethylene: it could be replicated, to spread out the space. Every single unit consists of three crossed elements, which make the product modular, to create variable schemes for every kind of indoor spaces.





Material
Complex thermoplastic polymer with carbon fibre

width: 9,5 cm 3,74 in height: 32 cm 12,59 in depth: 31 cm 12 in

tension volt attachment max power weight.
24V dc 2,8 W led 1,8 lbs







Suspension lamp in pearl white sandylex





Tab