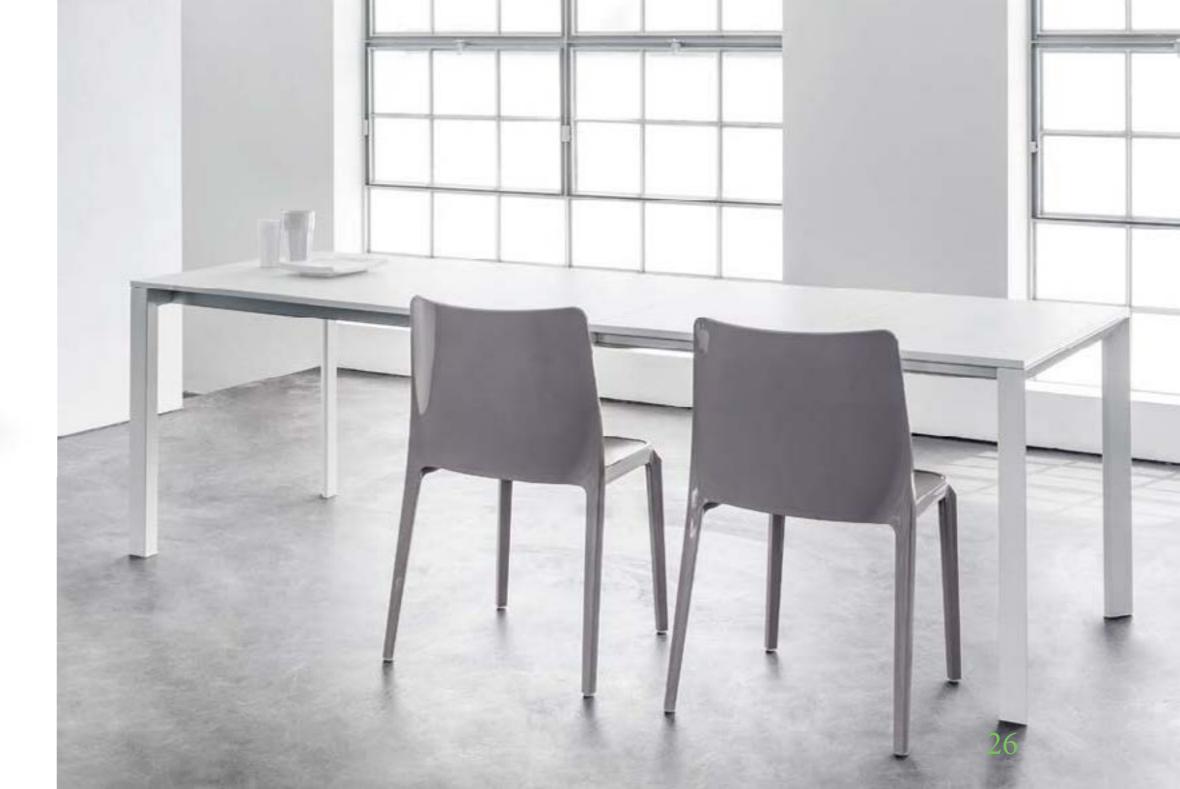

MATERIAL form pressed plywood FINISHES birch, oak, walnut, zebrano, wenge, pigmented lacquer any RAL colour

Polycarbonate stackable chair with a strong personal ity in various colours and even transparent. The seat has a slight rough finish and can have a recessed padding, covered with various fabrics. Its reassuring shape and the essential structure make it easy to fit into any environment, where it will not go unnoticed.