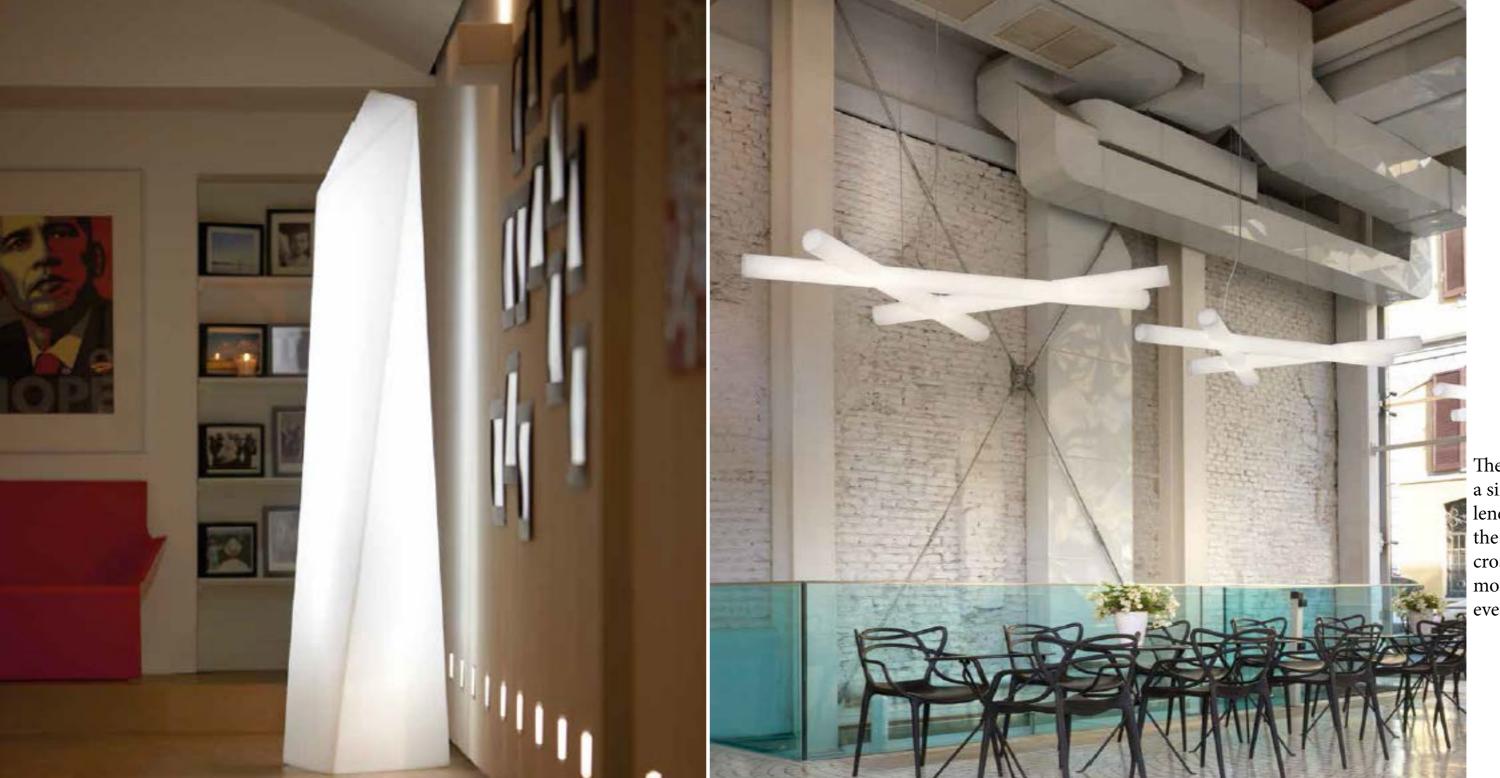

## LIGHT

The strong personality of light is mainly due to the magic atmosphere it creates in the room: depending on the corner you choose for this floor lamp, it gives a different lighting. The irregular shape of light creates a polyethylene vortex.

The generative process of Mesh begins from a single unit, unique and made in polyethylene: it could be replicated, to spread out the space. Every single unit consists of three crossed elements, which make the product modular, to create variable schemes for every kind of indoor spaces.