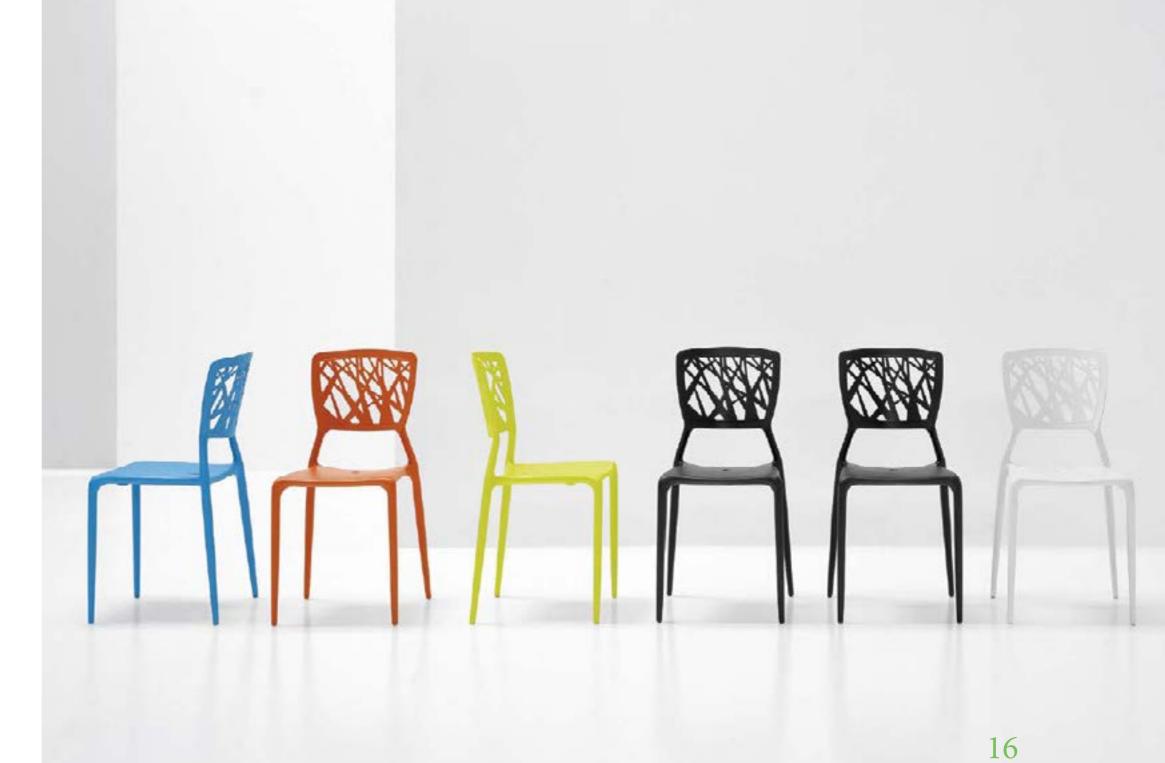

## **CHAIRS**

This Plastic chairs show decisive technical lines and a geometric, young and original design. It can be stacked and is also suitable for outdoor use. It is also available in the completely upholstered version.

A contemporary, innovative and very charming item - Viento is a stackable chair made of plastic, available in many colours. Stable, comfortable and resistant to atmospheric agents. Viento is suitable for indoor and outdoor use.