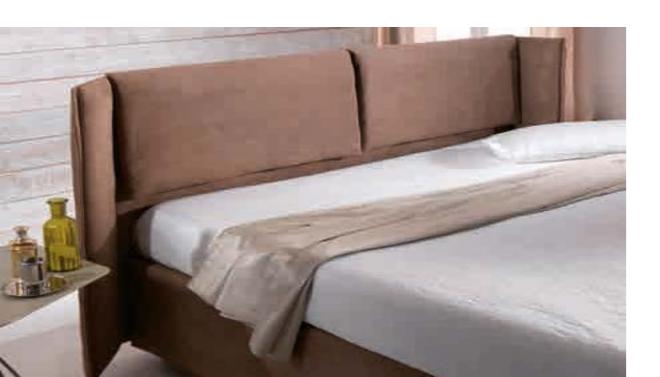

e chaise longue. The fully removable sofa has a large container under the seats.











undesign Global Advisors

Base units in textured matt mother of pearl lacquer. Light knotted textured finish Totem unit. Panka unit in matt smoke 128 lacquer. Wall unit in textured matt mother of pearl and with a light knotted textured finish. Open compartment in anthracite finish metal. table, chairs and coffee table.





undesign Global Advisors

Movement is the most appreciated feature of this system that is designed to offer complete multifunctional solutions both for day and night.

This page: flap open storage unit provides a comfortable bed with 140 x 200 cm base. Shelves, sideboard and bookcase in Olmo Chiaro with Ardesia lacquered finishings.





Bed measures: in 70,86 X 84,25 42,91 H









## **KITCHEN**













## LIGHT



The strong personality of light is mainly due to the magic atmosphere it creates in the room: depending on the corner you choose for this floor lamp, it gives a different lighting. The irregular shape of light creates a polyethylene vortex.



The generative process of Mesh begins from a single unit, unique and made in polyethylene: it could be replicated, to spread out the space. Every single unit consists of three crossed elements, which make the product modular, to create variable schemes for every kind of indoor spaces.





Material
Complex thermoplastic polymer with carbon fibre

width: 9,5 cm 3,74 in height: 32 cm 12,59 in depth: 31 cm 12 in

tension volt attachment max power weight.
24V dc 2,8 W led 1,8 lbs







Suspension lamp in pea