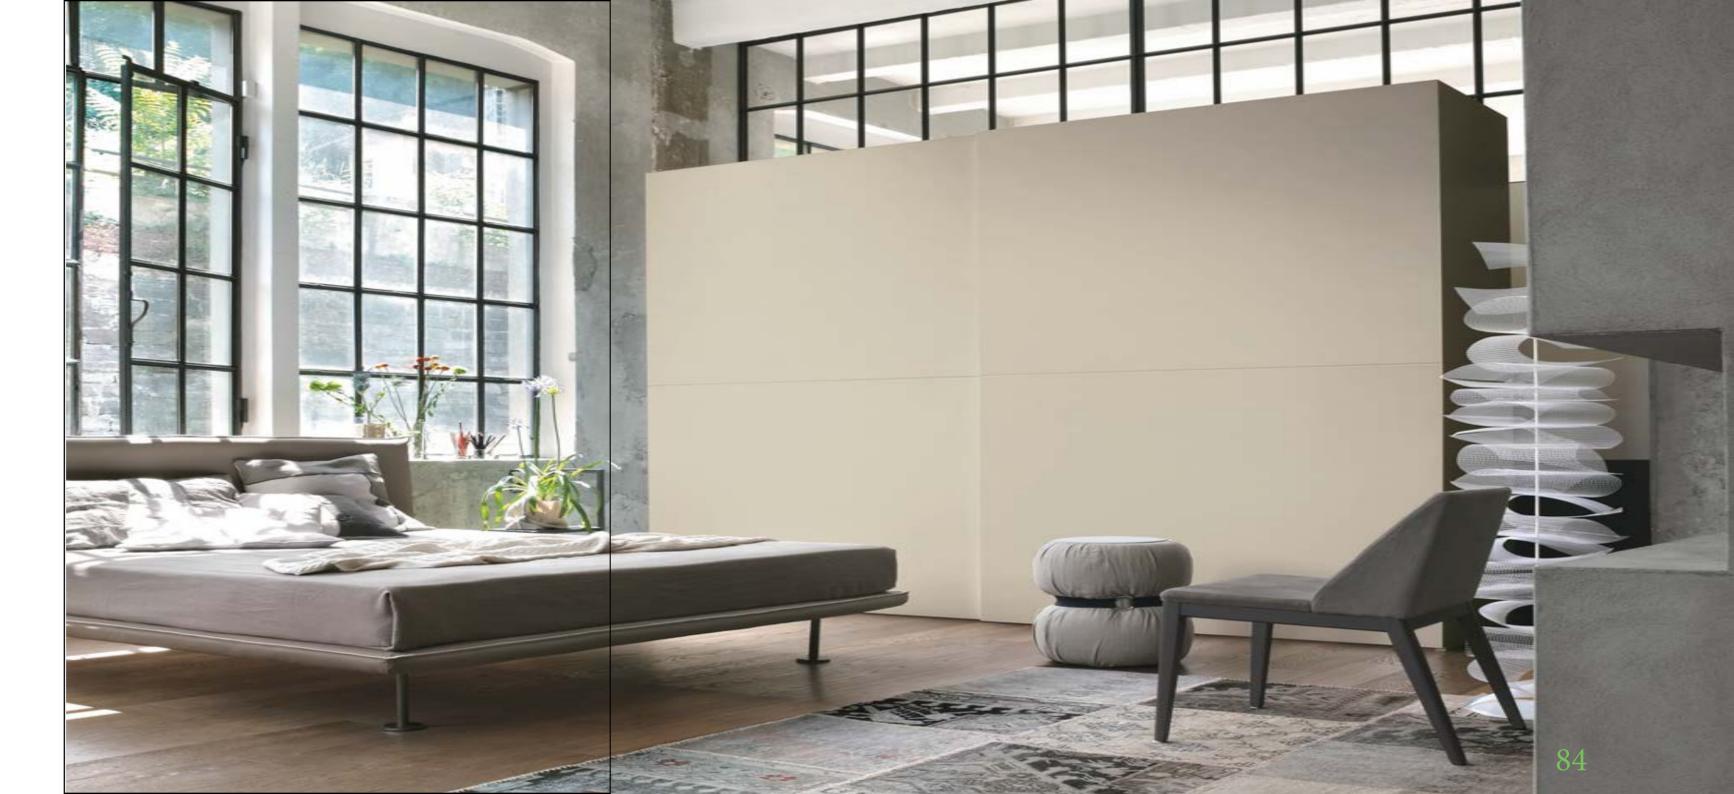

## LIVING

the wall panelling is designed to create a great variety of arrangements.

The bonded wood and metal dividers are available.

Wall-hung base units in matt anthracite 160 lacquer and doors with graphic decor .Vertical Biblo unit in textured light cement. Matt soft grey lacquered wall unit with Metropolis door in transparent glass.