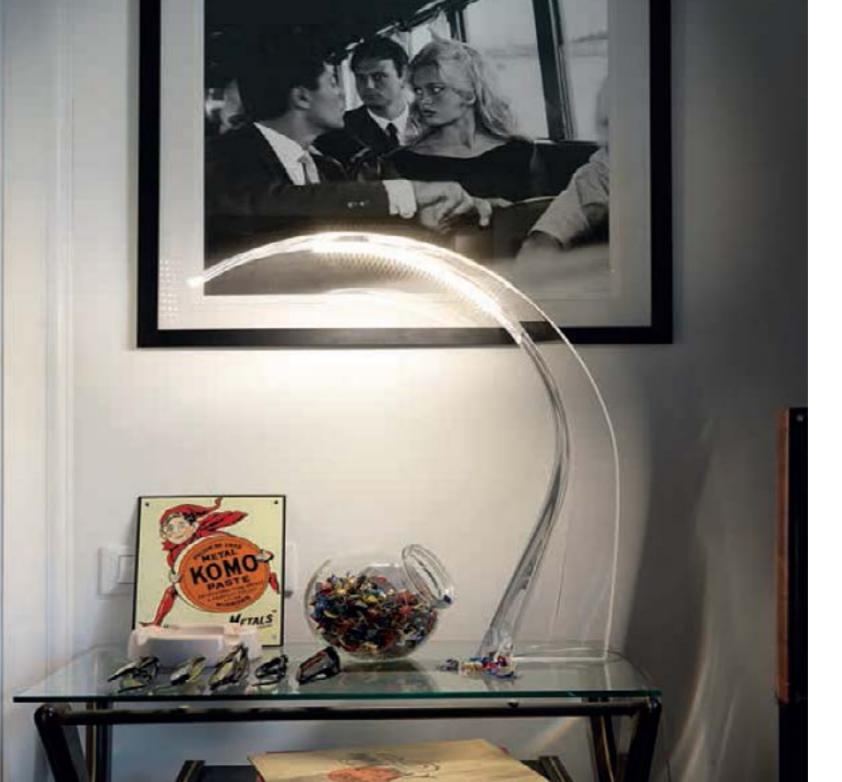

Material
Complex thermoplastic polymer with carbon fibre

width: 9,5 cm 3,74 in height: 32 cm 12,59 in depth: 31 cm 12 in

tension volt attachment max power weight.
24V dc 2,8 W led 1,8 lbs

Suspension lamp in pearl white sandylex