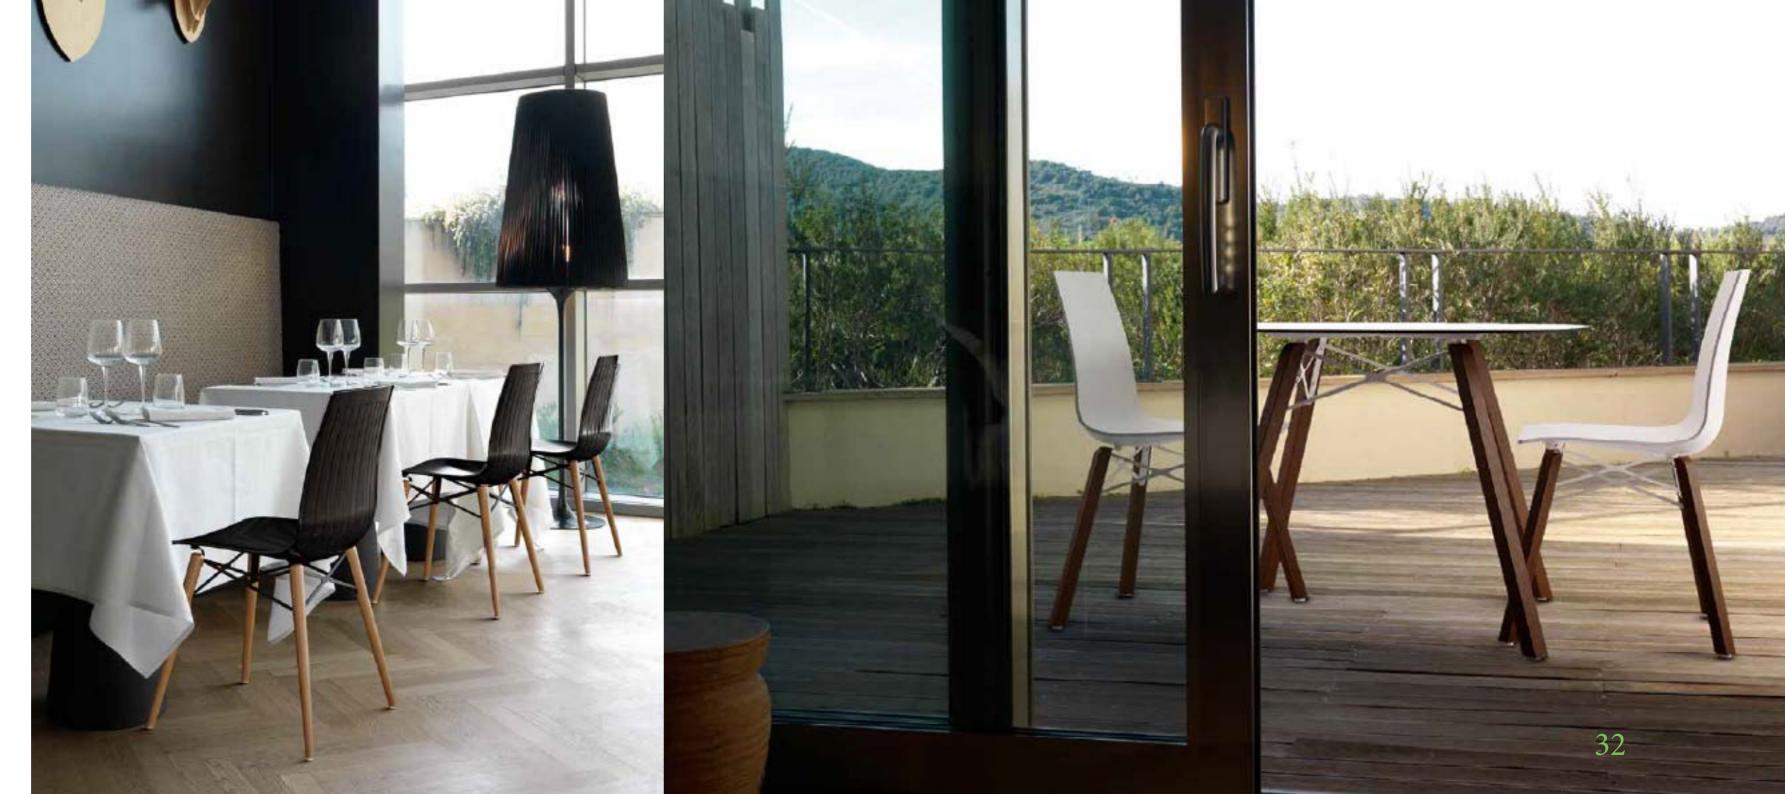

MATERIAL form pressed plywood FINISHES birch, oak, walnut, zebrano, wenge, pigmented lacquer any RAL colour

Polycarbonate stackable chair with a strong personal ity in various colours and even transparent. The seat has a slight rough finish and can have a recessed padding, covered with various fabrics. Its reassuring shape and the essential structure make it easy to fit into any environment, where it will not go unnoticed.