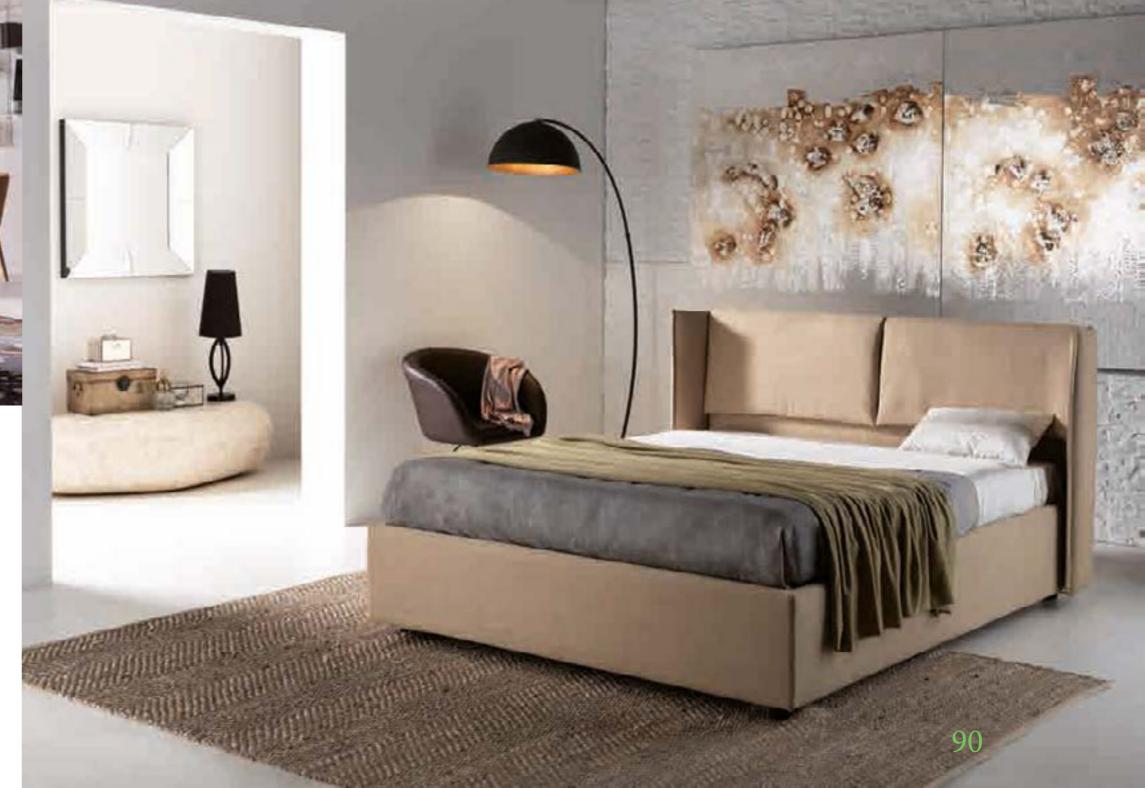

## **NIGHT**

The Bed is equipped with a simple and intuitive system, which allows you to open a bed ready-to-use without moving anything from the shelf. The shelf is synchronized with the bed opening remaining horizontally to the floor. For this reason, it is not necessary to remove any objects. The furniture consists of a comfortable sofa, an extendable chaise longue, three shelves unit and a container placed behind the chaise longue. The fully removable sofa has a large container under the seats.

undesign Global Advisors

Movement is the most appreciated feature of this system that is designed to offer complete multifunctional solutions both for day and night.

This page: flap open storage unit provides a comfortable bed with 140 x 200 cm base. Shelves, sideboard and bookcase in Olmo Chiaro with Ardesia lacquered finishings.

Bed measures: in 70,86 X 84,25 42,91 H