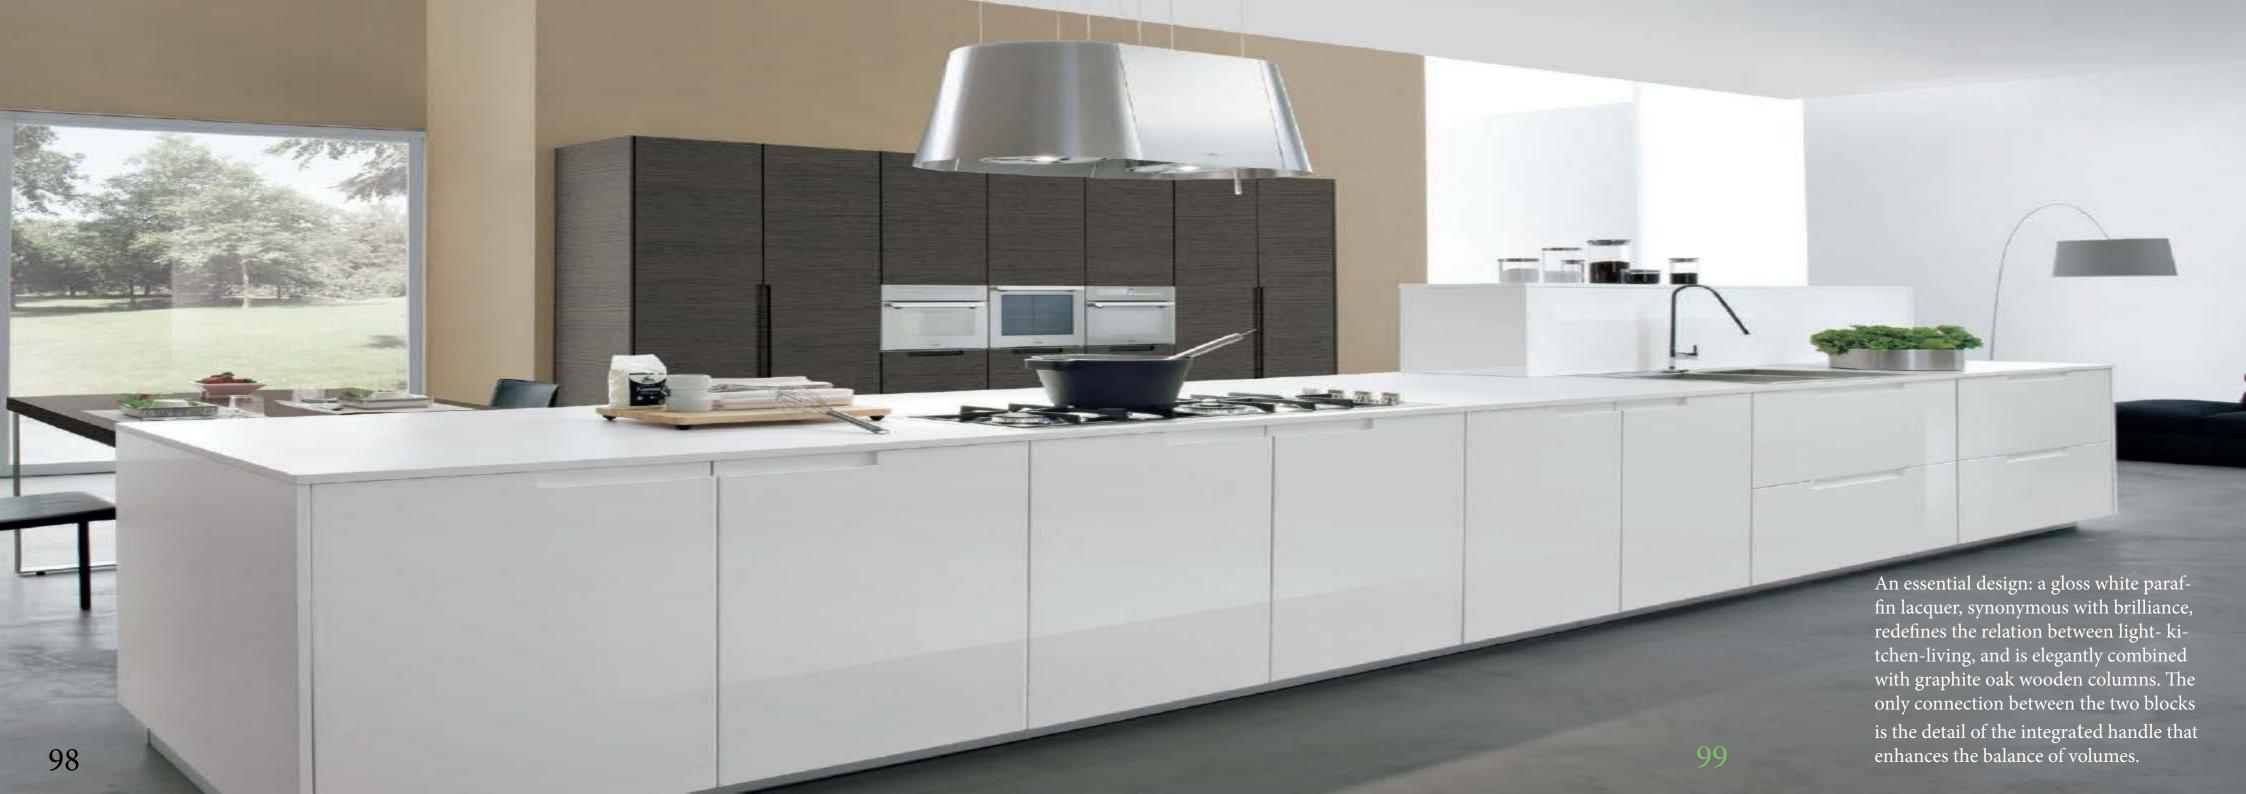

ovable sofa has a large container under the seats.











undesign Global Advisors

Base units in textured matt mother of pearl lacquer. Light knotted textured finish Totem unit. Panka unit in matt smoke 128 lacquer. Wall unit in textured matt mother of pearl and with a light knotted textured finish. Open compartment in anthracite finish metal. table, chairs and coffee table.





undesign Global Advisors

Movement is the most appreciated feature of this system that is designed to offer complete multifunctional solutions both for day and night.

This page: flap open storage unit provides a comfortable bed with 140 x 200 cm base. Shelves, sideboard and bookcase in Olmo Chiaro with Ardesia lacquered finishings.





Bed measures: in 70,86 X 84,25 42,91 H









## **KITCHEN**













## LIGHT



The strong personality of light is mainly due to the magic atmosphere it creates in the room: depending on the corner you choose for this floor lamp, it gives a different lighting. The irregular shape of light creates a polyethylene vortex.



The generative process of Mesh begins from a single unit, unique and made in polyethylene: it could be replicated, to spread out the space. Every single unit consists of three crossed elements, which make the product modular, to create variable schemes for every kind of indoor spaces.





Material
Complex thermoplastic polymer with carbon fibre

width: 9,5 cm 3,74 in height: 32 cm 12,59 in depth: 31 cm 12 in

tension volt attachment max power weight.
24V dc 2,8 W led 1,8 lbs







Suspension lamp in pearl white sandylex





Table l