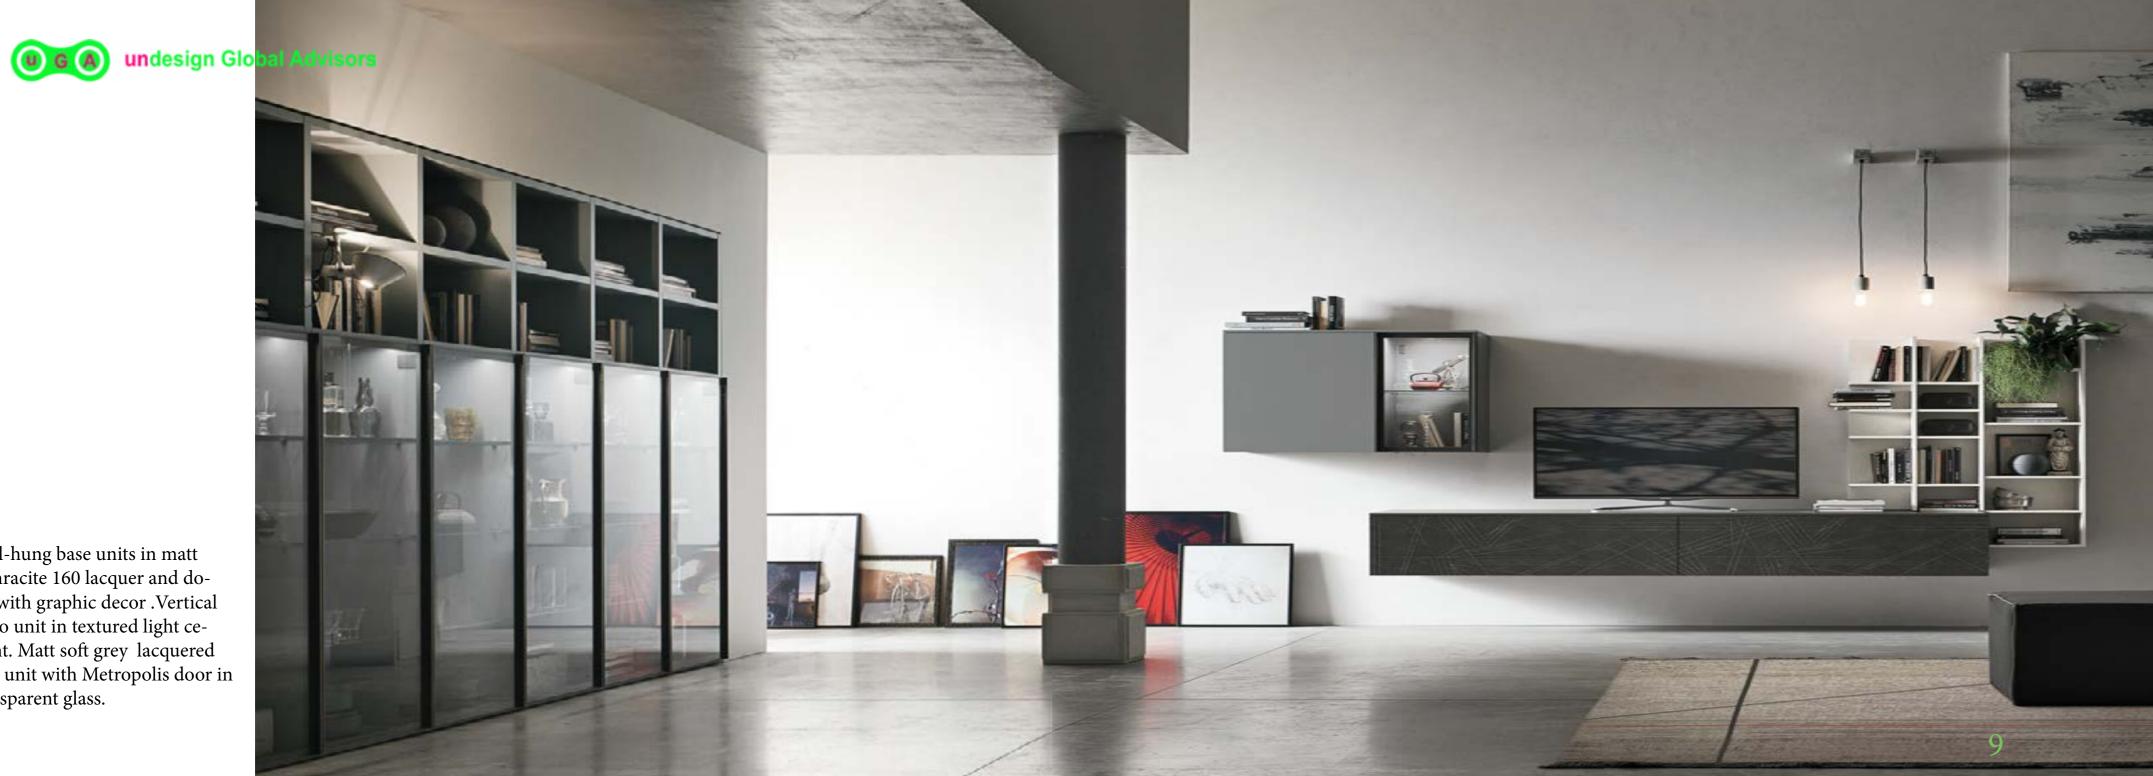

## LIVING

the wall panelling is designed to create a great variety of arrangements.

The bonded wood and metal dividers are available.

Wall-hung base units in matt anthracite 160 lacquer and doors with graphic decor .Vertical Biblo unit in textured light cement. Matt soft grey lacquered wall unit with Metropolis door in transparent glass.