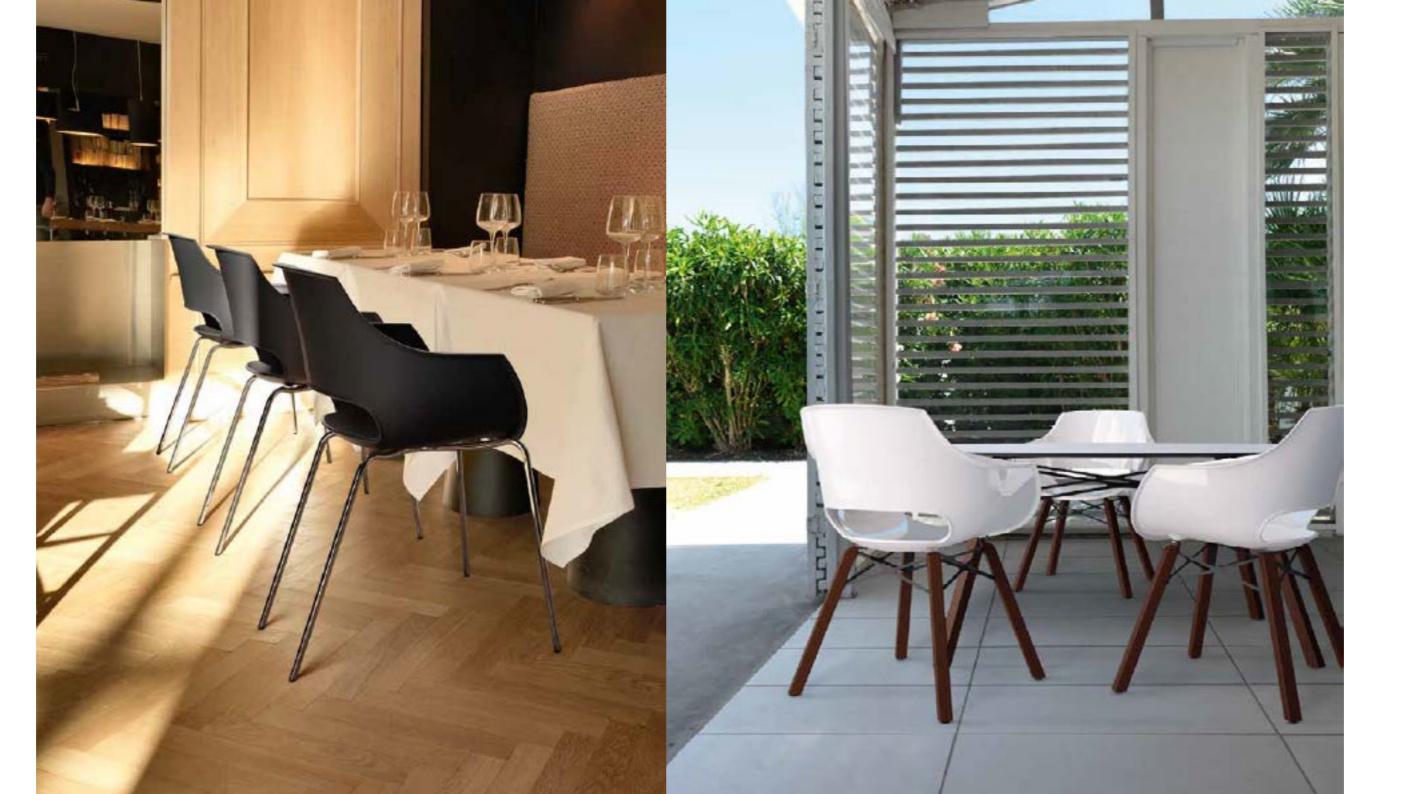

## **CHAIRS**

This Plastic chairs show decisive technical lines and a geometric, young and original design. It can be stacked and is also suitable for outdoor use. It is also available in the completely upholstered version.

A contemporary, innovative and very charming item - Viento is a stackable chair made of plastic, available in many colours. Stable, comfortable and resistant to atmospheric agents. Viento is suitable for indoor and outdoor use.