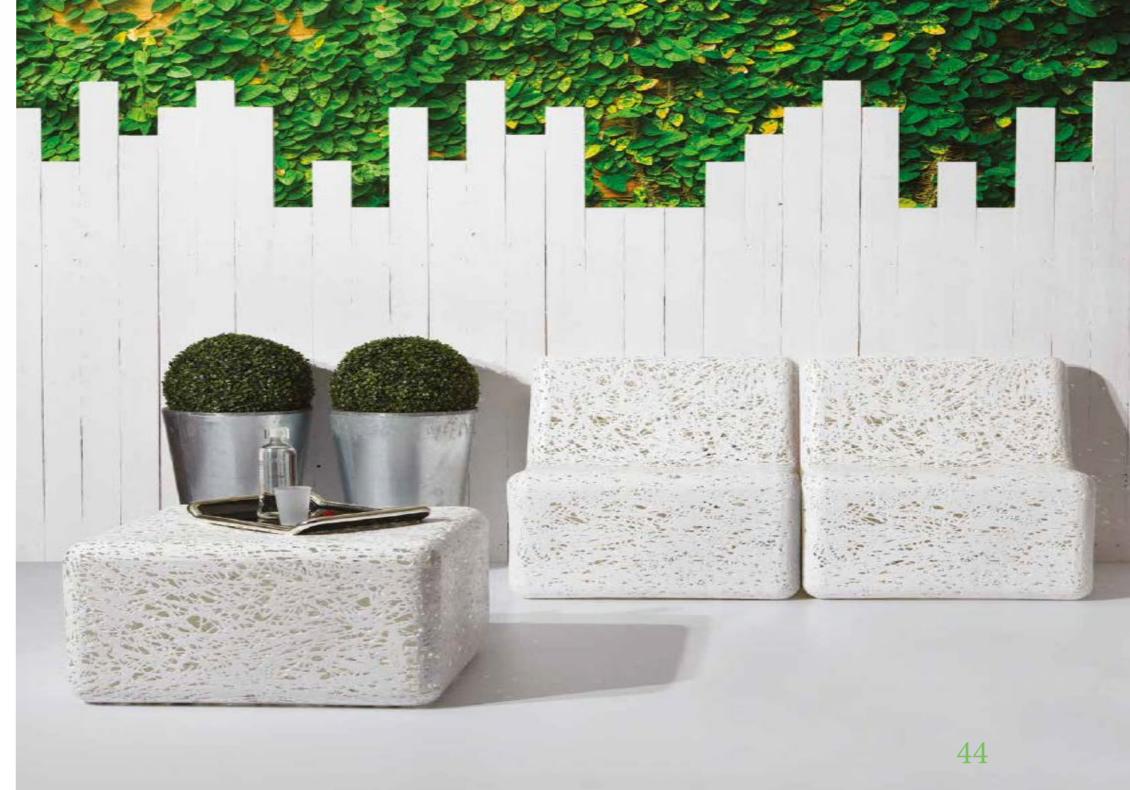

Pouf/stool. Partially made from recycled plastic. Available colours white or multicolour.

Armchair partially made from recycled plastic. Available colours: white or multicolor.

Composed of an armchair and a lounge chair, ensuring a high level of comfort, harmonious and proportionate shell of the chairs, enhanced with seams to delineate the different parts - seat, back, armrests and give them character.