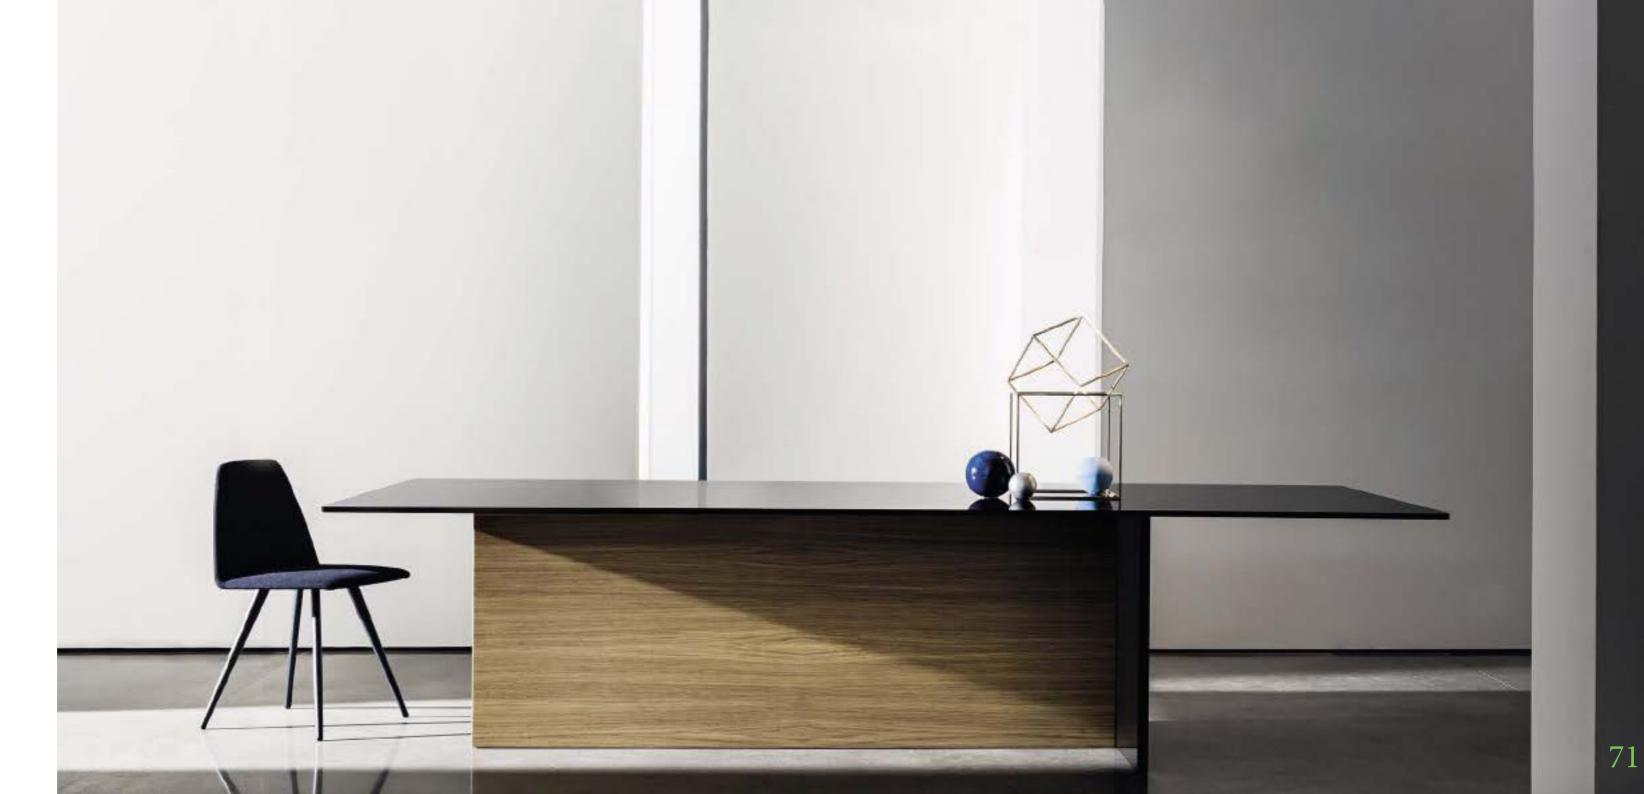

## **TABLE**

A very thick top, with clearly defined corners; The table maintains a great sense of balance through the contrast between the top and the base, almost creating the illusion of a suspended top.

A game of balances between elements, The inclination of the legs suggests dynamism and the linearity of the top provides great visual stability. Stationary or moving, the table really does have an unusual personality.