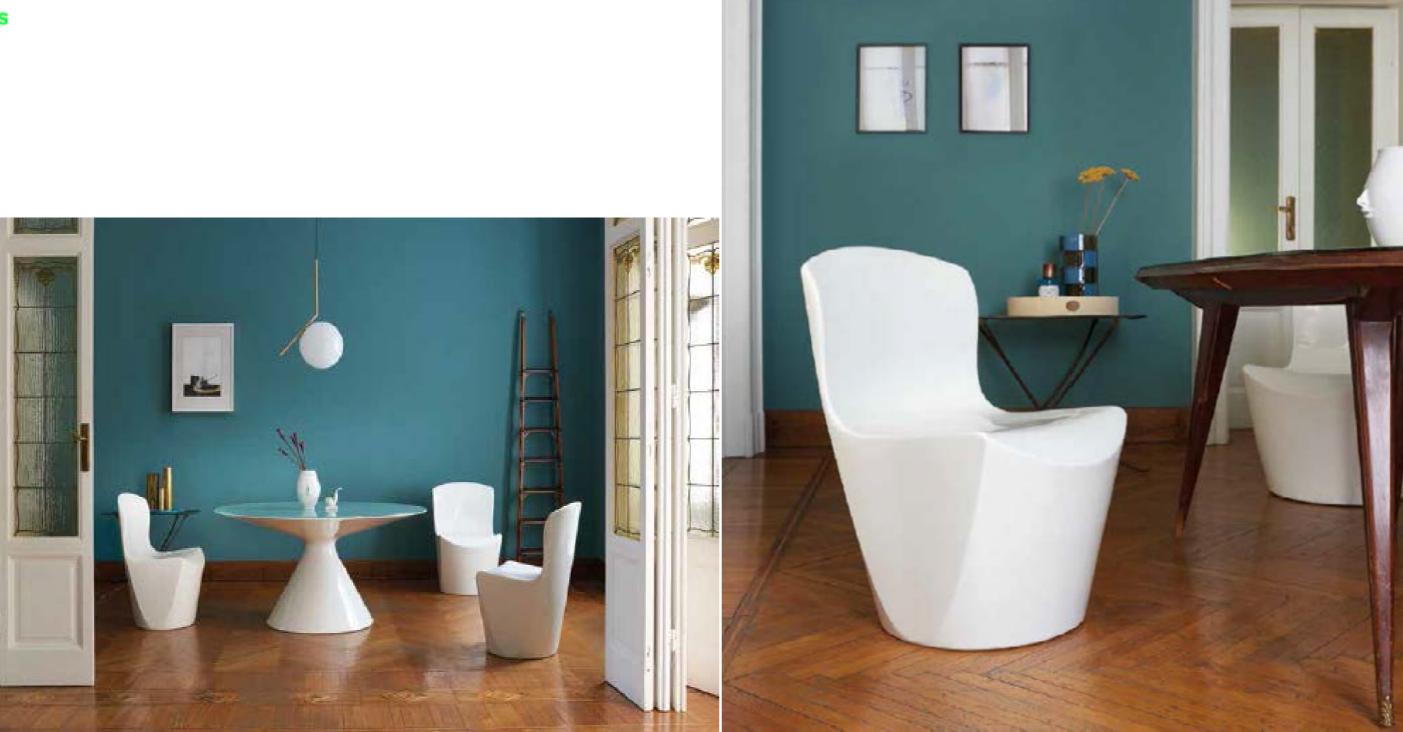

table and chairs are the perfect mix between different shape and materials, like polyethylene,glass(table).

This arrmchair can be produced usinpolycarbonate for the top and for the leg it's possible use various material like: wood, steel and polycarbonate.