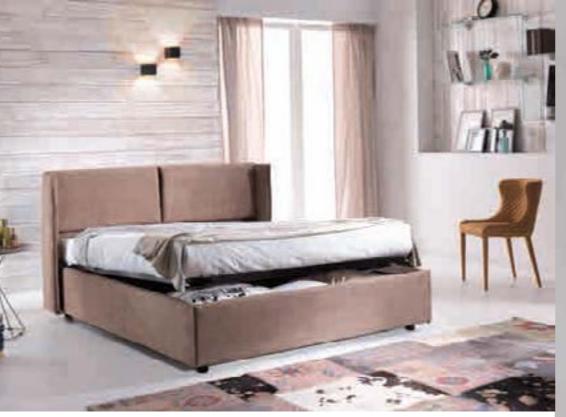

## **NIGHT**

The Bed is equipped with a simple and intuitive system, which allows you to open a bed ready-to-use without moving anything from the shelf. The shelf is synchronized with the bed opening remaining horizontally to the floor. For this reason, it is not necessary to remove any objects. The furniture consists of a comfortable sofa, an extendable chaise longue, three shelves unit and a container placed behind the chaise longue. The fully removable sofa has a large container under the seats.