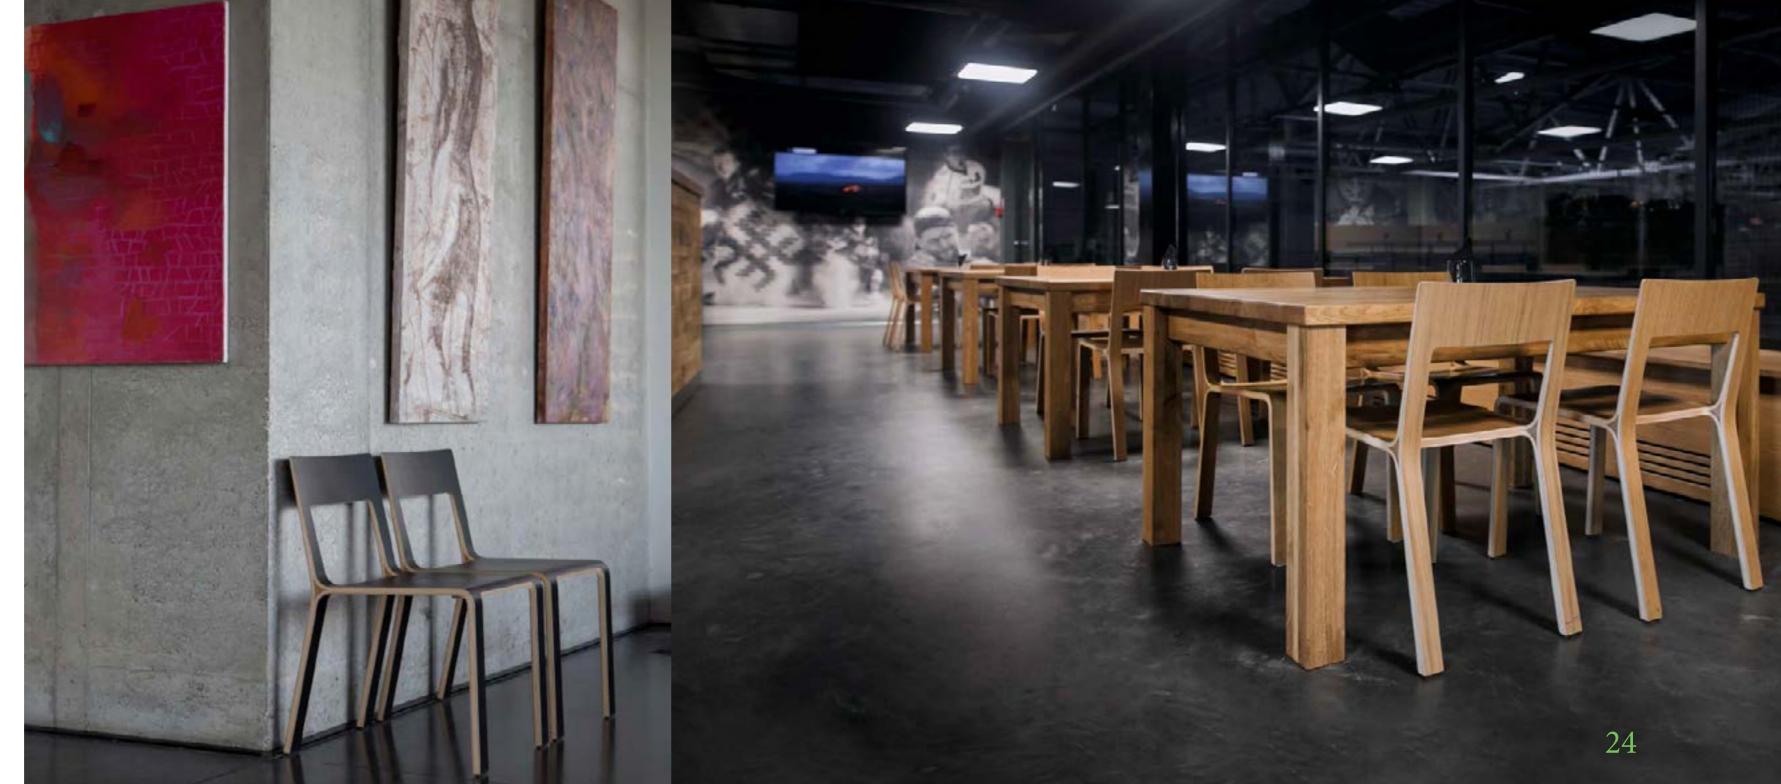

## **CHAIRS**

This Plastic chairs show decisive technical lines and a geometric, young and original design. It can be stacked and is also suitable for outdoor use. It is also available in the completely upholstered version.

A contemporary, innovative and very charming item - Viento is a stackable chair made of plastic, available in many colours. Stable, comfortable and resistant to atmospheric agents. Viento is suitable for indoor and outdoor use.

a chair with a classic and light design whose shape and colours ennoble the material of its structure.

The key feature of chairs is the different densities of the polyurethane foam padding, which is significantly thicker is the seat area, ensuring adaptability and support, two central elements of comfort.

MATERIAL form pressed plywood FINISHES birch, oak, walnut, zebrano, wenge, pigmented lacquer any RAL colour

Polycarbonate stackable chair with a strong personal ity in various colours and even transparent. The seat has a slight rough finish and can have a recessed padding, covered with various fabrics. Its reassuring shape and the essential structure make it easy to fit into any environment, where it will not go unnoticed.