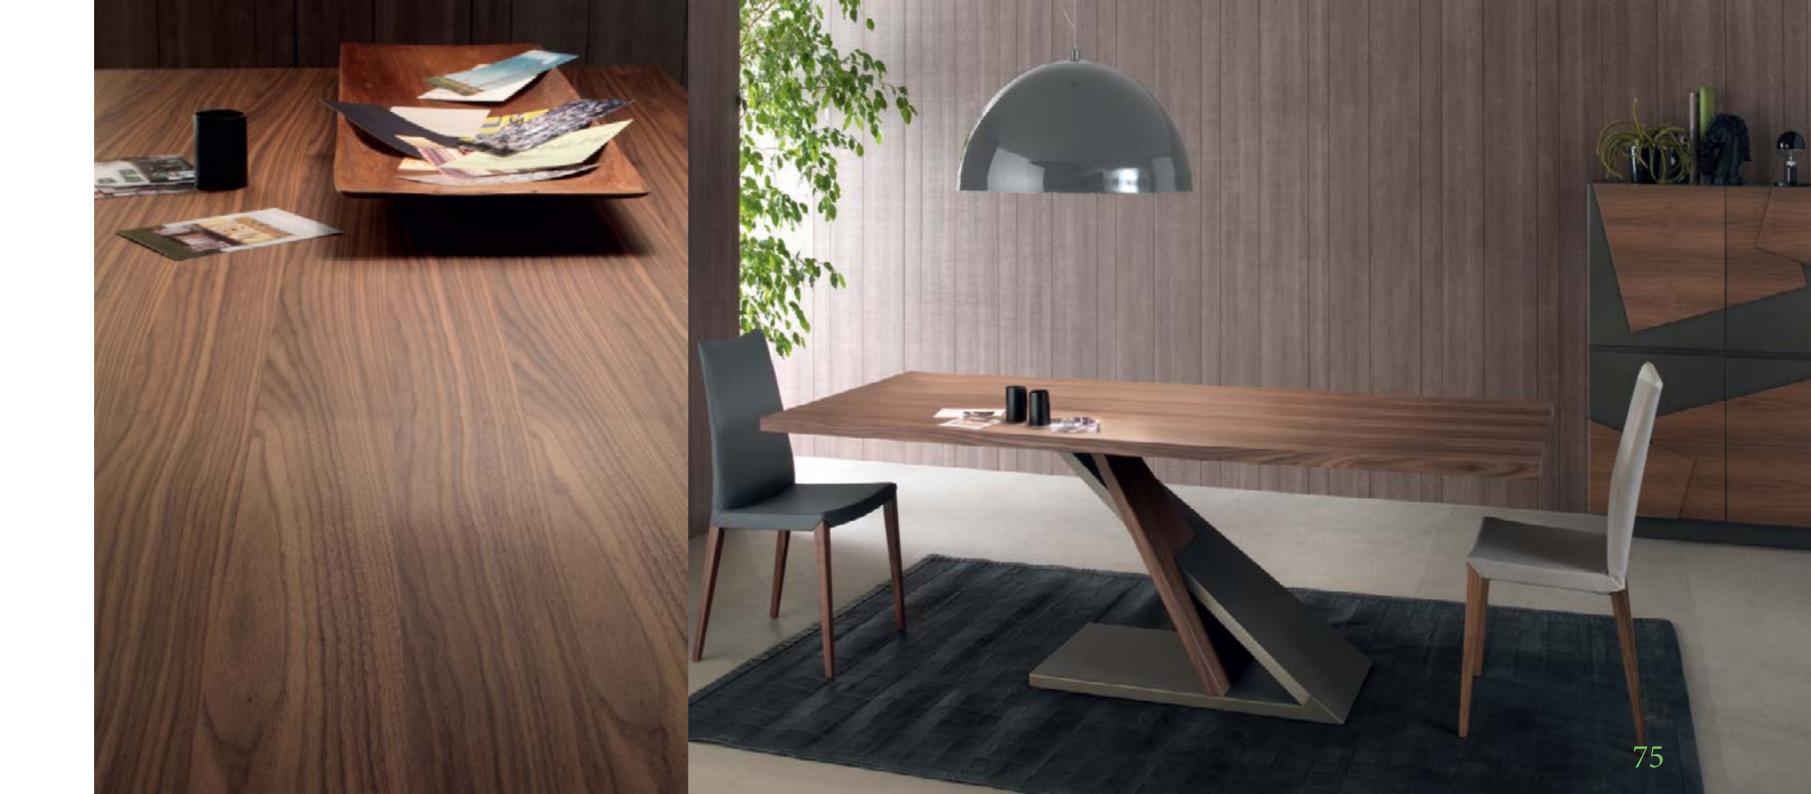

TOP 1800x900 mm

H 730 mm

TOP: black marble stoneware
Three finishes are available for the base
that is made up of over 70 strips. The top,
however, can either be glass or ceramic.

Thel base is reminiscent of the traditional Japanese art of paper folding. The top is available in veneer and solid oak or, in the elegant version with bevel-edged smoked glass.

Origami is also available extendable, except for the glass and solid wood version.

Dining table with metal base in graphite finish. Top in transparent glass 15mm thick or in wood 40mm thick with tampered edges 45° (Bevel Wood), available in Canaletto walnut, Henné Oakwood, matt lacquered with upper top in shiny or etched lacquered glass, or in marble.