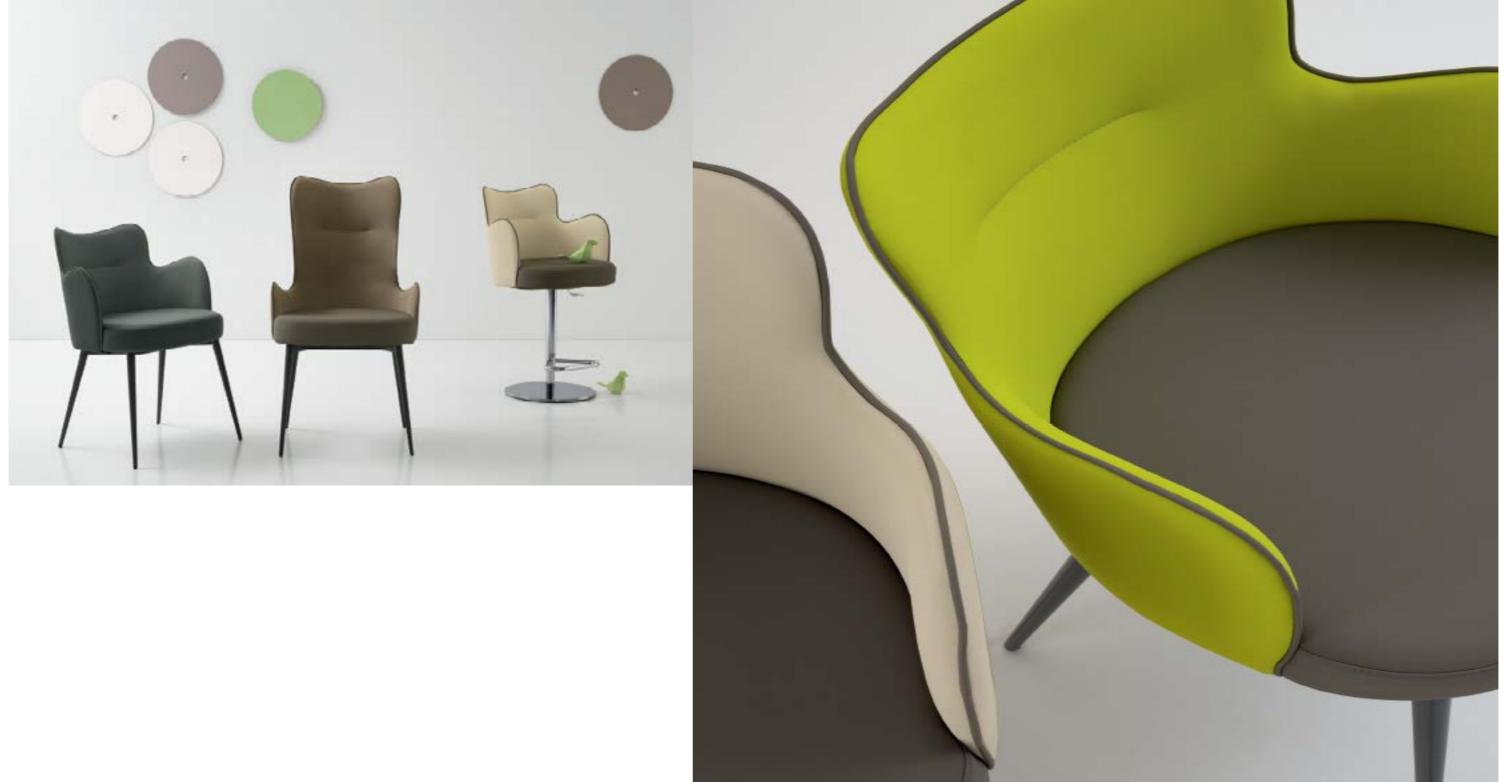

a chair with a classic and light design whose shape and colours ennoble the material of its structure.

The key feature of chairs is the different densities of the polyurethane foam padding, which is significantly thicker is the seat area, ensuring adaptability and support, two central elements of comfort.

Pouf/stool. Partially made from recycled plastic. Available colours white or multicolour.

Armchair partially made from recycled plastic. Available colours: white or multicolor.

Composed of an armchair and a lounge chair, ensuring a high level of comfort, harmonious and proportionate shell of the chairs, enhanced with seams to delineate the different parts - seat, back, armrests and give them character.