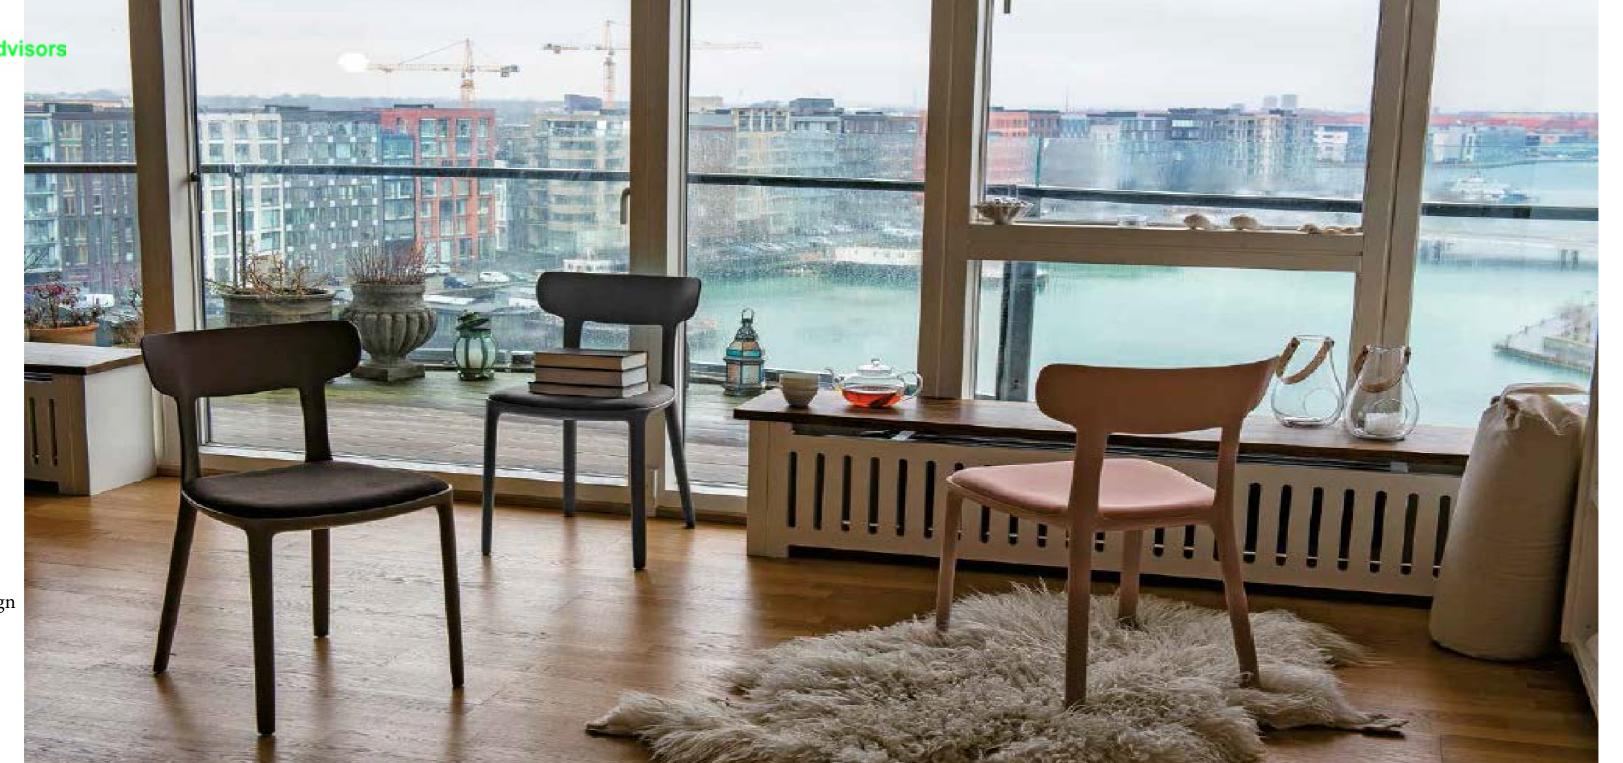

a chair with a classic and light design whose shape and colours ennoble the material of its structure.

The key feature of chairs is the different densities of the polyurethane foam padding, which is significantly thicker is the seat area, ensuring adaptability and support, two central elements of comfort.