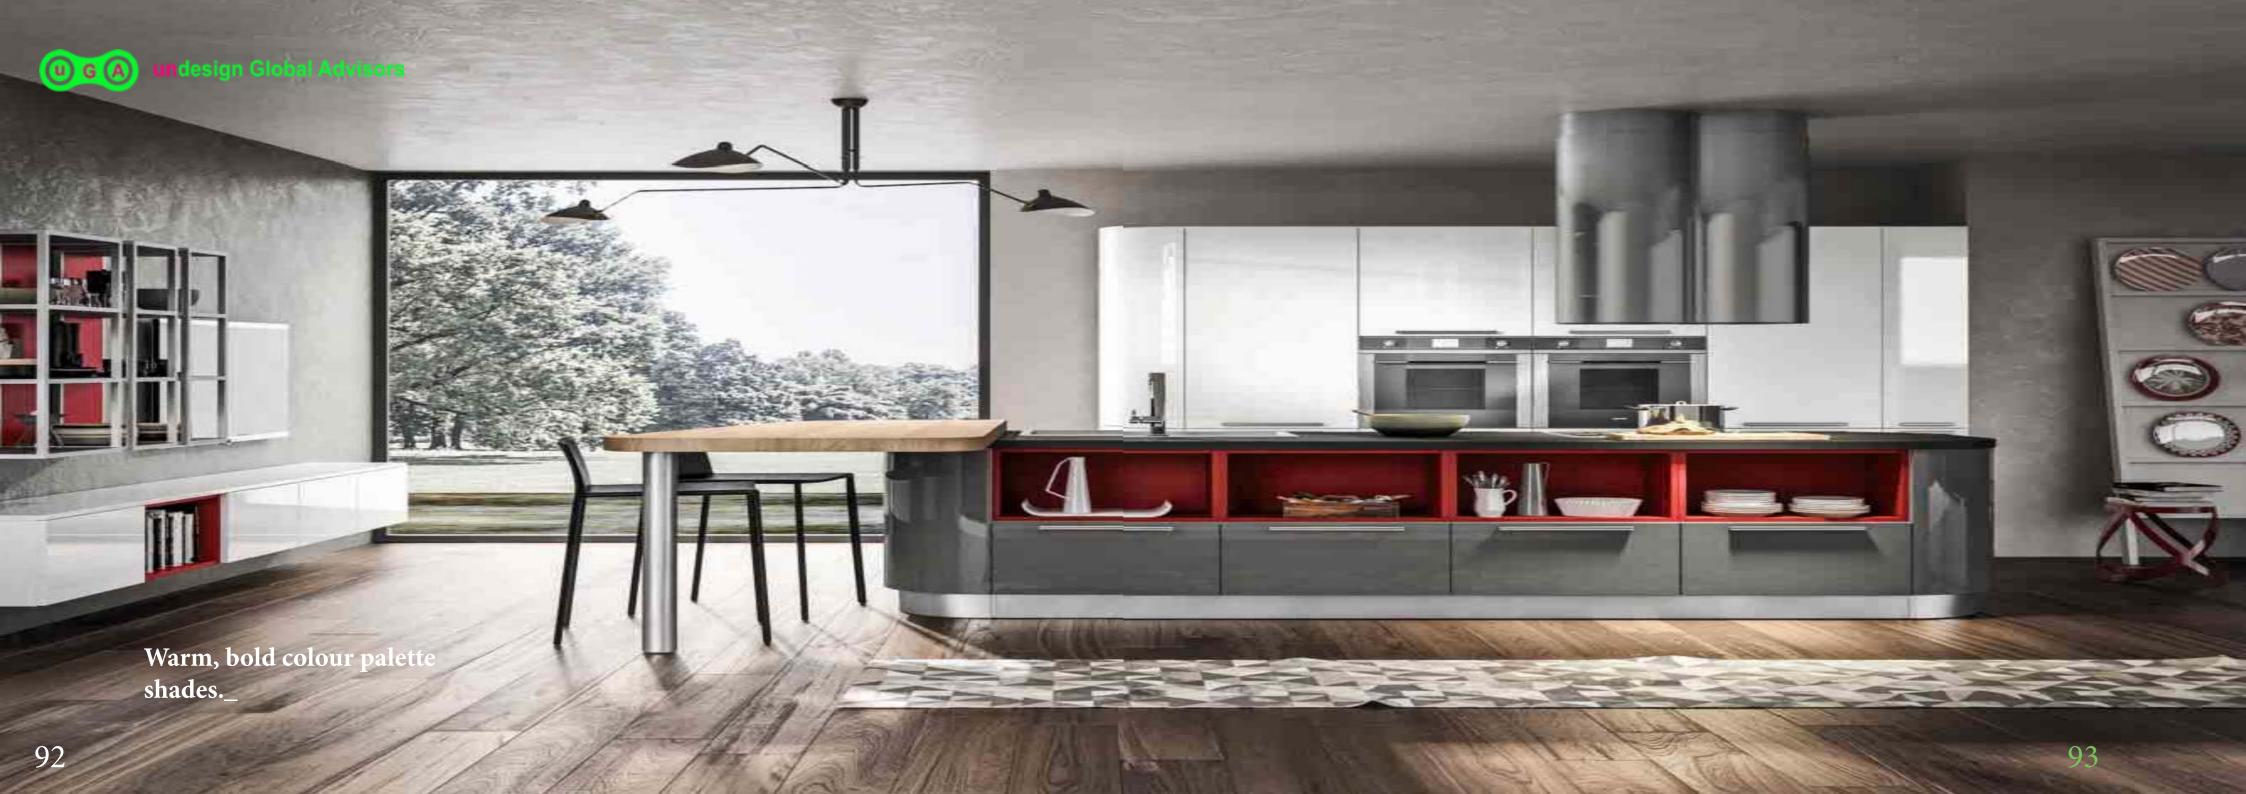

ully removable sofa has a large container under the seats.











undesign Global Advisors

Base units in textured matt mother of pearl lacquer. Light knotted textured finish Totem unit. Panka unit in matt smoke 128 lacquer. Wall unit in textured matt mother of pearl and with a light knotted textured finish. Open compartment in anthracite finish metal. table, chairs and coffee table.





undesign Global Advisors

Movement is the most appreciated feature of this system that is designed to offer complete multifunctional solutions both for day and night.

This page: flap open storage unit provides a comfortable bed with 140 x 200 cm base. Shelves, sideboard and bookcase in Olmo Chiaro with Ardesia lacquered finishings.





Bed measures: in 70,86 X 84,25 42,91 H









## **KITCHEN**













## LIGHT



The strong personality of light is mainly due to the magic atmosphere it creates in the room: depending on the corner you choose for this floor lamp, it gives a different lighting. The irregular shape of light creates a polyethylene vortex.



The generative process of Mesh begins from a single unit, unique and made in polyethylene: it could be replicated, to spread out the space. Every single unit consists of three crossed elements, which make the product modular, to create variable schemes for every kind of indoor spaces.





Material
Complex thermoplastic polymer with carbon fibre

width: 9,5 cm 3,74 in height: 32 cm 12,59 in depth: 31 cm 12 in

tension volt attachment max power weight.
24V dc 2,8 W led 1,8 lbs







Suspension lamp in pearl white sandylex