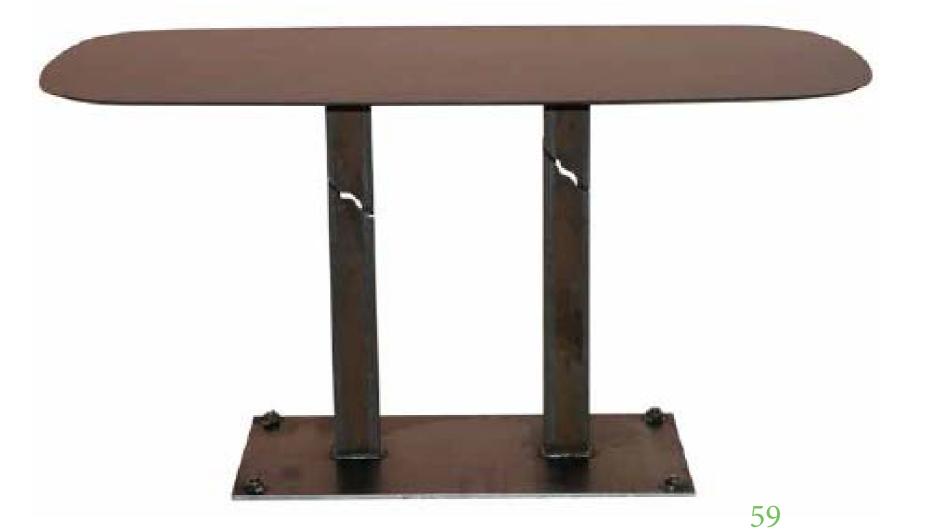

## **TABLE**

A very thick top, with clearly defined corners; The table maintains a great sense of balance through the contrast between the top and the base, almost creating the illusion of a suspended top.