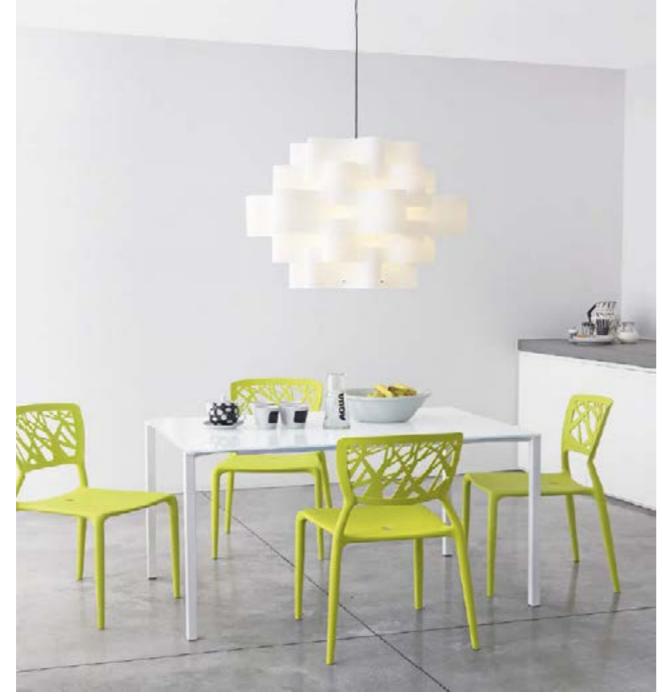

A contemporary, innovative and very charming item - Viento is a stackable chair made of plastic, available in many colours. Stable, comfortable and resistant to atmospheric agents. Viento is suitable for indoor and outdoor use.