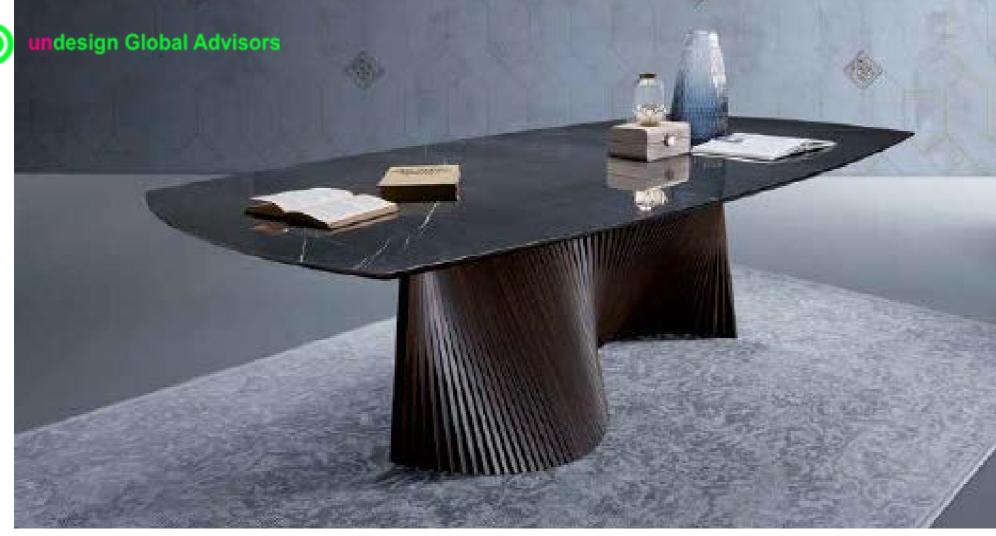

## **TABLE**

A very thick top, with clearly defined corners; The table maintains a great sense of balance through the contrast between the top and the base, almost creating the illusion of a suspended top.

A game of balances between elements, The inclination of the legs suggests dynamism and the linearity of the top provides great visual stability. Stationary or moving, the table really does have an unusual personality.

TOP 1800x900 mm

H 730 mm

TOP: black marble stoneware
Three finishes are available for the base
that is made up of over 70 strips. The top,
however, can either be glass or ceramic.

Thel base is reminiscent of the traditional Japanese art of paper folding. The top is available in veneer and solid oak or, in the elegant version with bevel-edged smoked glass.