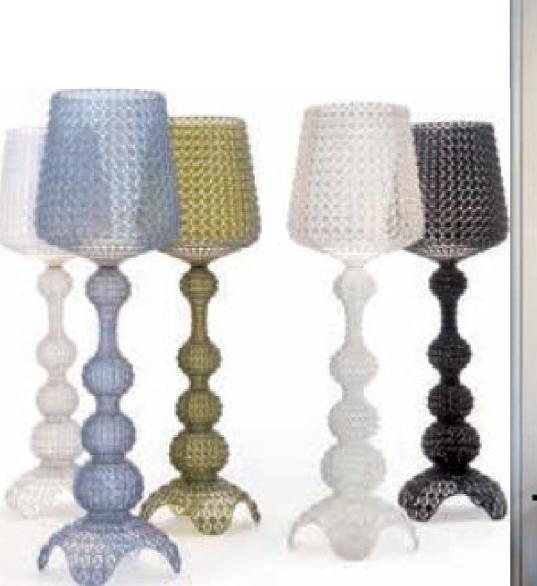

## LIGHT

The strong personality of light is mainly due to the magic atmosphere it creates in the room: depending on the corner you choose for this floor lamp, it gives a different lighting. The irregular shape of light creates a polyethylene vortex.

The generative process of Mesh begins from a single unit, unique and made in polyethylene: it could be replicated, to spread out the space. Every single unit consists of three crossed elements, which make the product modular, to create variable schemes for every kind of indoor spaces.