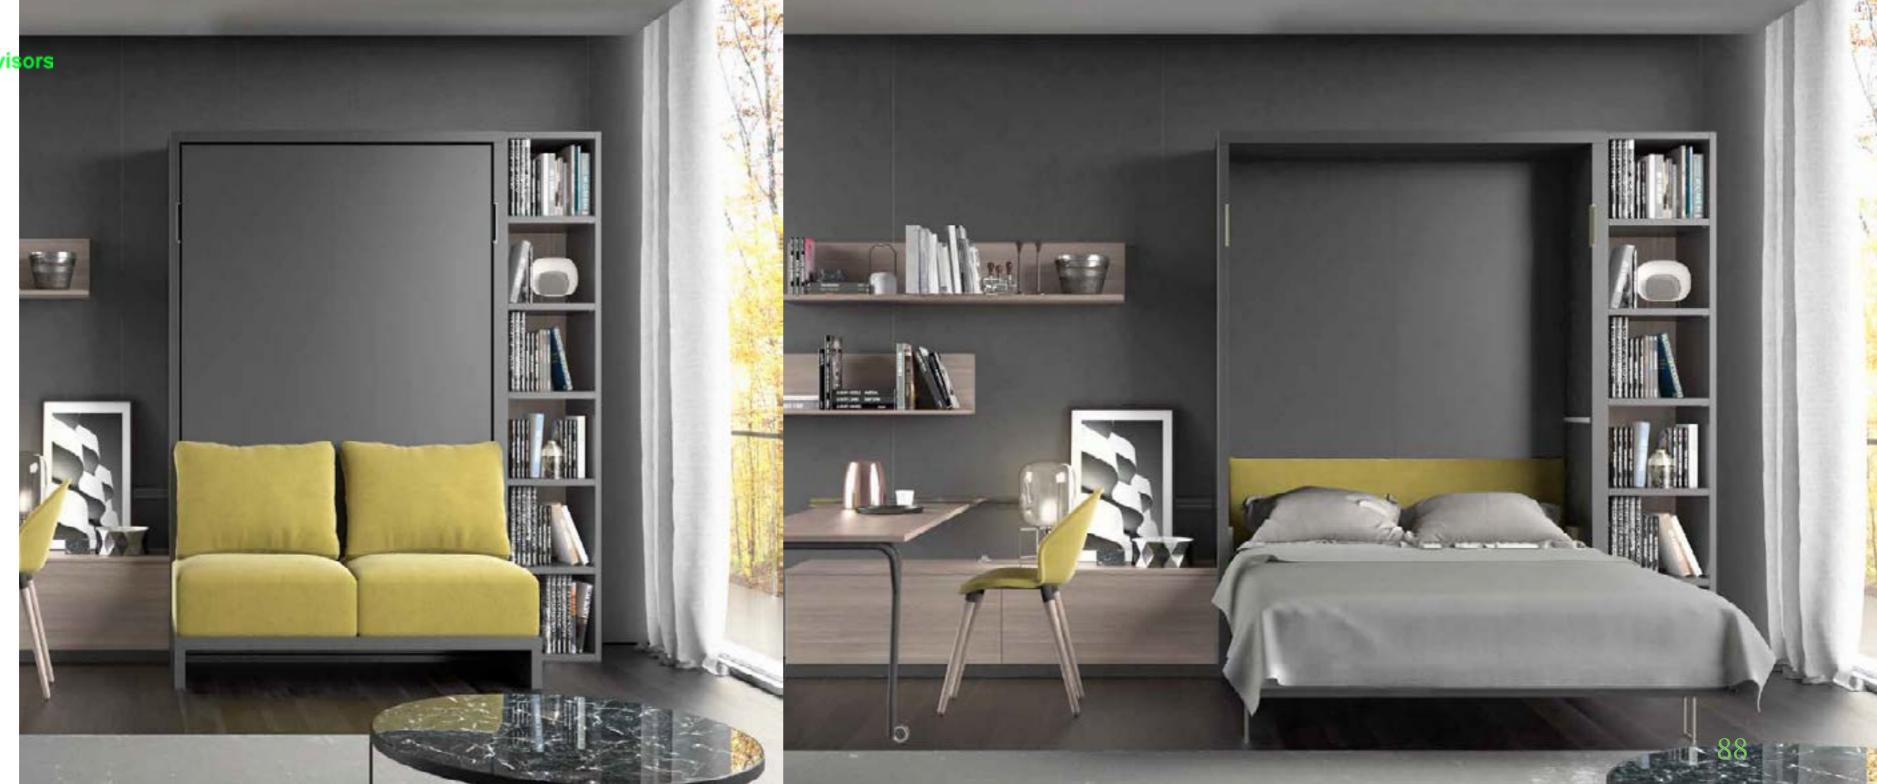

## **NIGHT**

The Bed is equipped with a simple and intuitive system, which allows you to open a bed ready-to-use without moving anything from the shelf. The shelf is synchronized with the bed opening remaining horizontally to the floor. For this reason, it is not necessary to remove any objects. The furniture consists of a comfortable sofa, an extendable chaise longue, three shelves unit and a container placed behind the chaise longue. The fully removable sofa has a large container under the seats.

undesign Global Advisors

Movement is the most appreciated feature of this system that is designed to offer complete multifunctional solutions both for day and night.

This page: flap open storage unit provides a comfortable bed with 140 x 200 cm base. Shelves, sideboard and bookcase in Olmo Chiaro with Ardesia lacquered finishings.

Bed measures: in 70,86 X 84,25 42,91 H