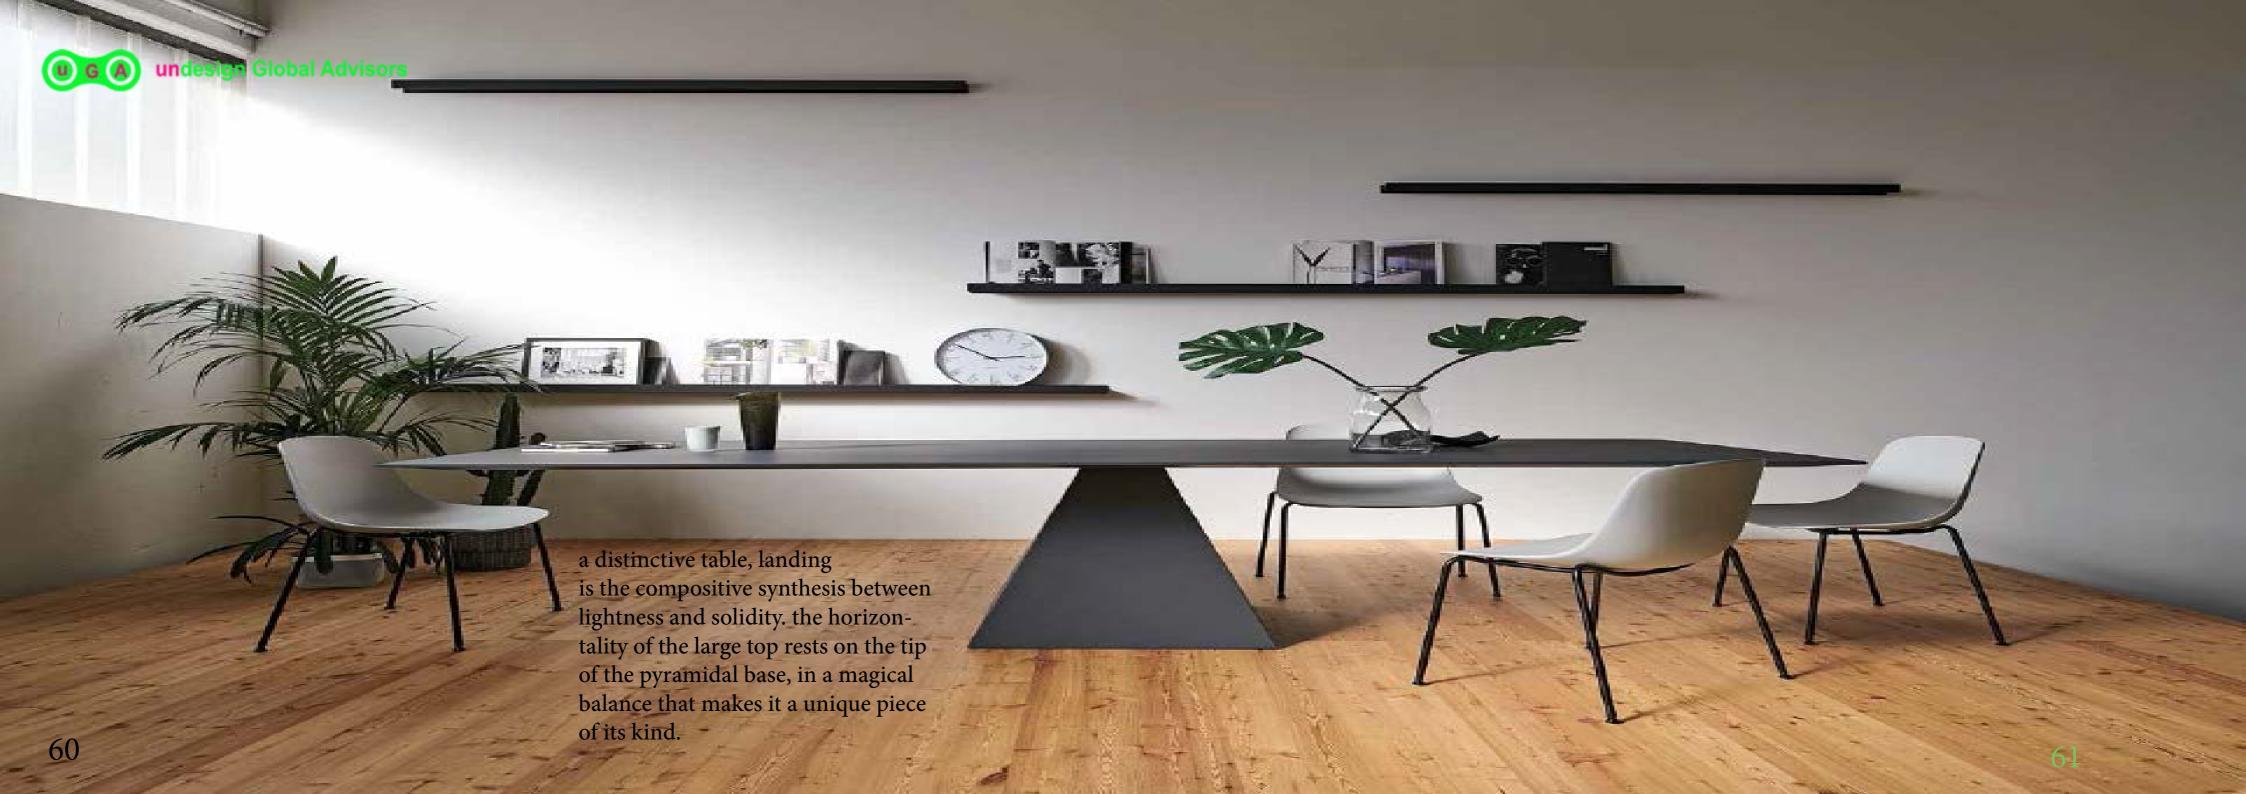

## **TABLE**

A very thick top, with clearly defined corners; The table maintains a great sense of balance through the contrast between the top and the base, almost creating the illusion of a suspended top.