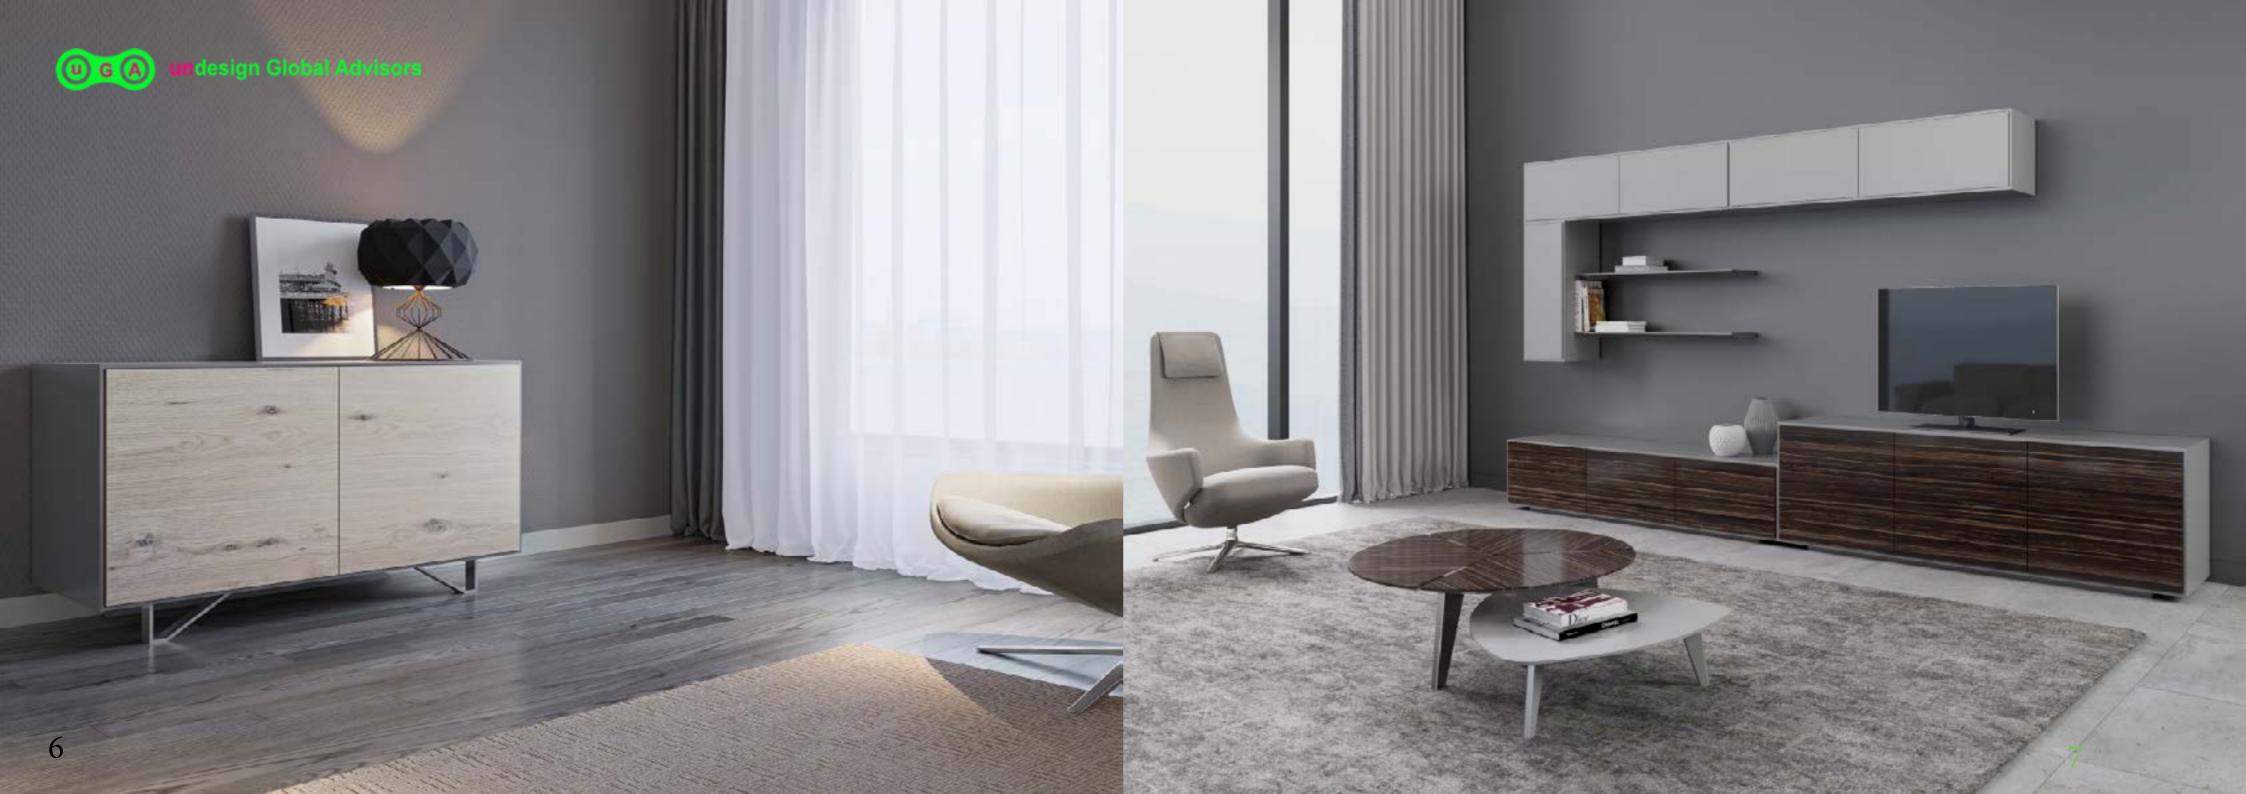

undesign Global Advisors

Base units in textured matt mother of pearl lacquer. Light knotted textured finish Totem unit. Panka unit in matt smoke 128 lacquer. Wall unit in textured matt mother of pearl and with a light knotted textured finish. Open compartment in anthracite finish metal. table, chairs and coffee table.