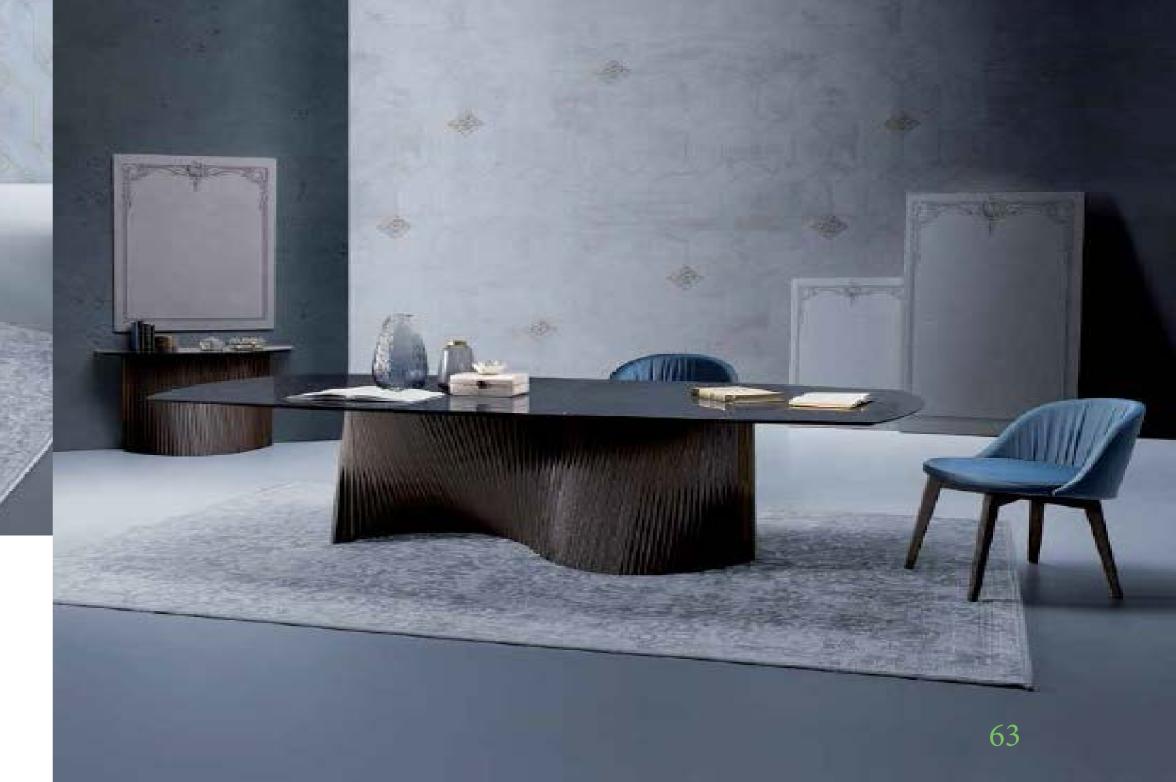

## **TABLE**

A very thick top, with clearly defined corners; The table maintains a great sense of balance through the contrast between the top and the base, almost creating the illusion of a suspended top.

A game of balances between elements, The inclination of the legs suggests dynamism and the linearity of the top provides great visual stability. Stationary or moving, the table really does have an unusual personality.

TOP 1800x900 mm

H 730 mm

TOP: black marble stoneware
Three finishes are available for the base
that is made up of over 70 strips. The top,
however, can either be glass or ceramic.

Thel base is reminiscent of the traditional Japanese art of paper folding. The top is available in veneer and solid oak or, in the elegant version with bevel-edged smoked glass.