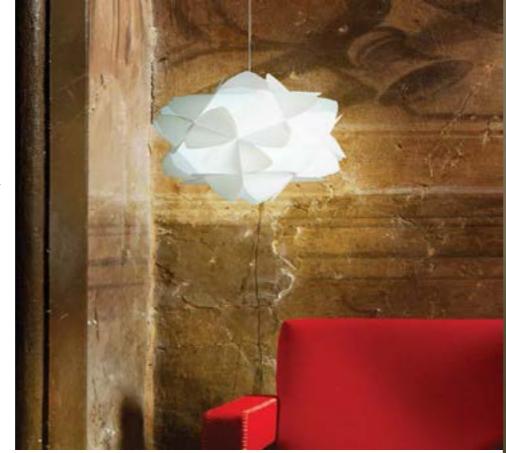

## LIGHT



The strong personality of light is mainly due to the magic atmosphere it creates in the room: depending on the corner you choose for this floor lamp, it gives a different lighting. The irregular shape of light creates a polyethylene vortex.



The generative process of Mesh begins from a single unit, unique and made in polyethylene: it could be replicated, to spread out the space. Every single unit consists of three crossed elements, which make the product modular, to create variable schemes for every kind of indoor spaces.





Material
Complex thermoplastic polymer with carbon fibre

width: 9,5 cm 3,74 in height: 32 cm 12,59 in depth: 31 cm 12 in

tension volt attachment max power weight.
24V dc 2,8 W led 1,8 lbs







Suspension lamp in pearl white sandylex





Table lamp in pearl sandylex.





stool