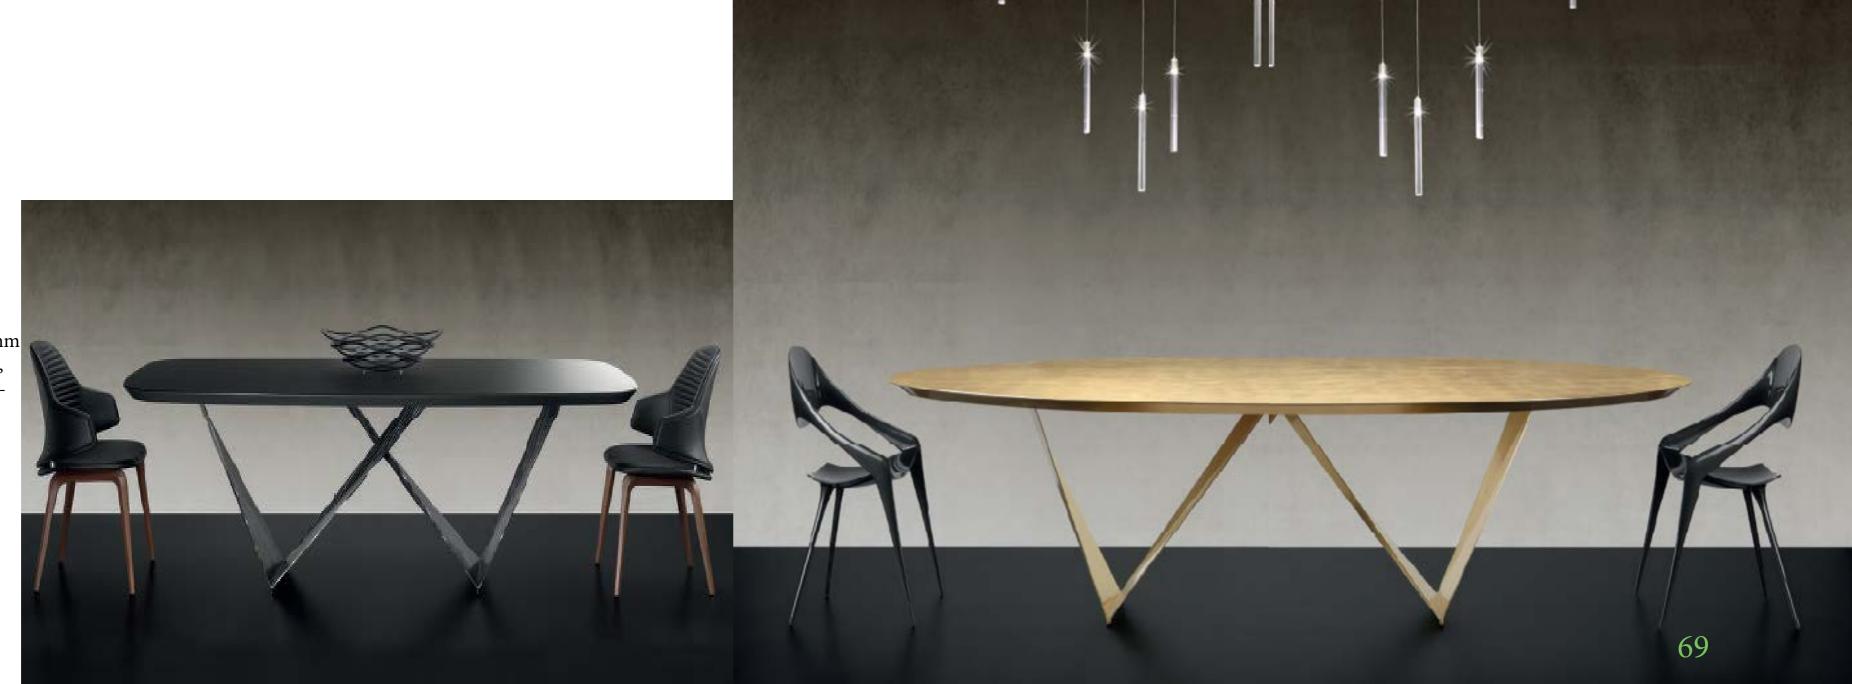

## **TABLE**

A very thick top, with clearly defined corners; The table maintains a great sense of balance through the contrast between the top and the base, almost creating the illusion of a suspended top.

A game of balances between elements, The inclination of the legs suggests dynamism and the linearity of the top provides great visual stability. Stationary or moving, the table really does have an unusual personality.