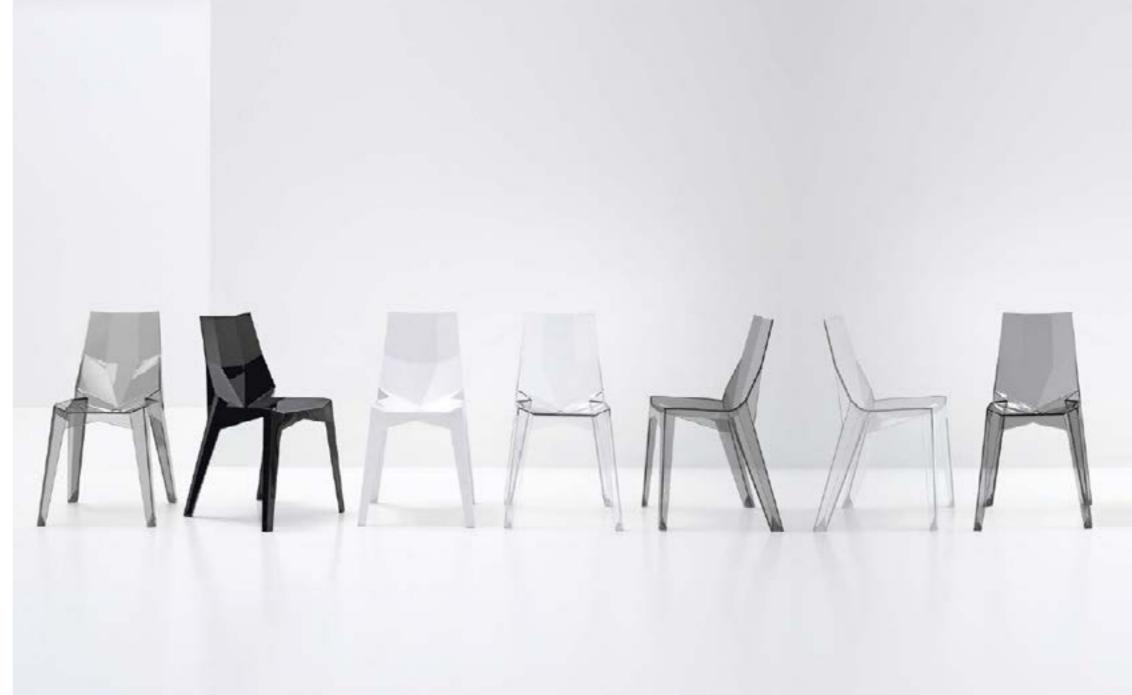

MATERIAL form pressed plywood FINISHES birch, oak, walnut, zebrano, wenge, pigmented lacquer any RAL colour

Polycarbonate stackable chair with a strong personal ity in various colours and even transparent. The seat has a slight rough finish and can have a recessed padding, covered with various fabrics. Its reassuring shape and the essential structure make it easy to fit into any environment, where it will not go unnoticed.