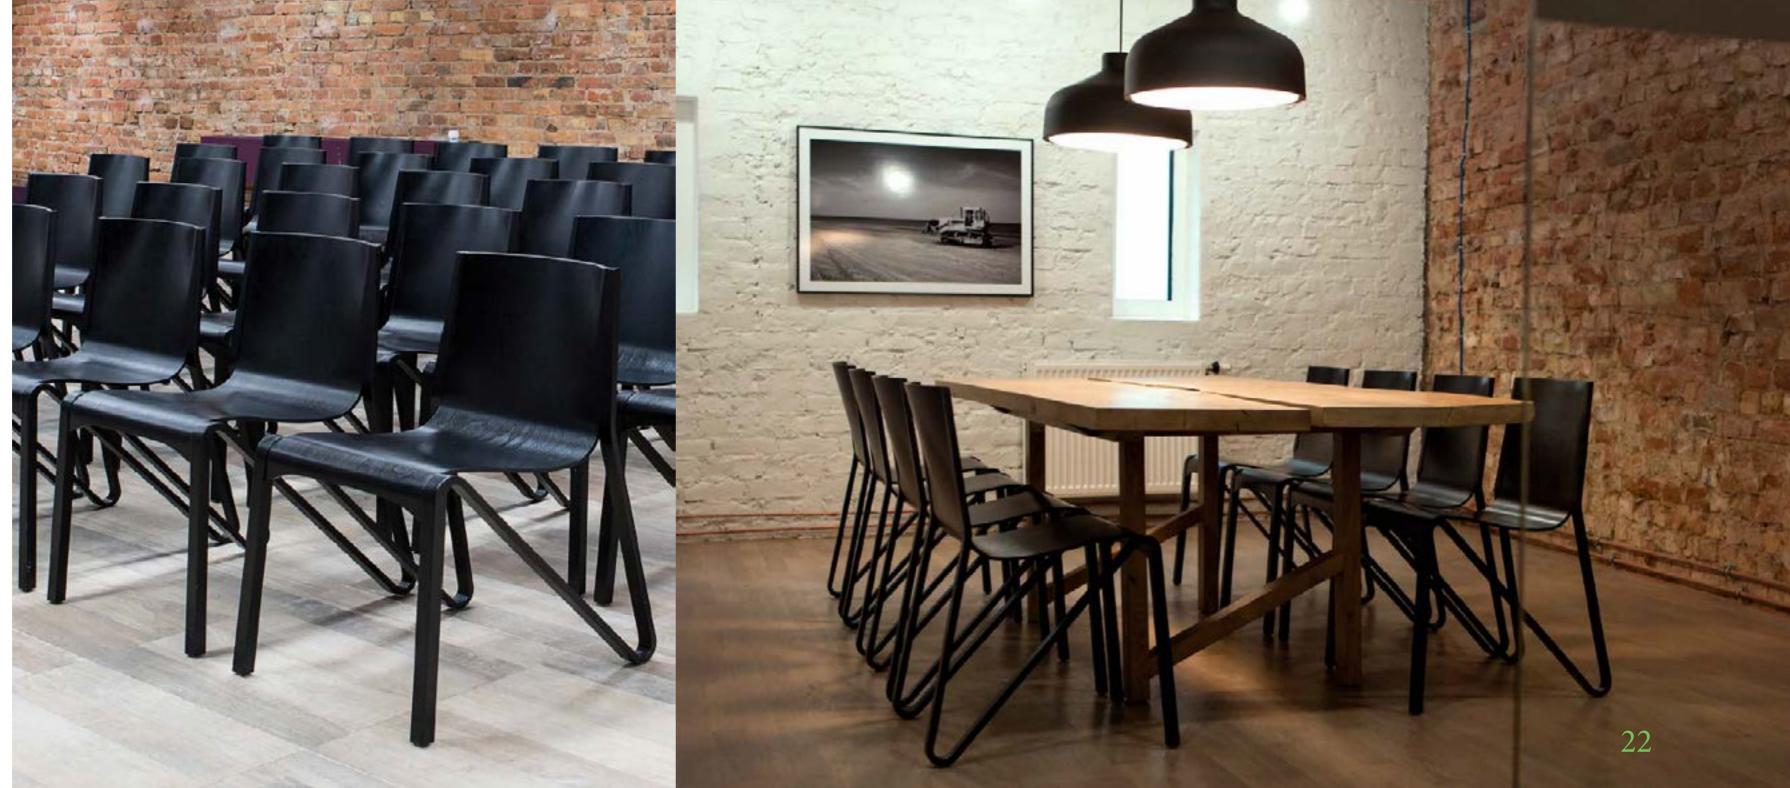

## **CHAIRS**

This Plastic chairs show decisive technical lines and a geometric, young and original design. It can be stacked and is also suitable for outdoor use. It is also available in the completely upholstered version.

A contemporary, innovative and very charming item - Viento is a stackable chair made of plastic, available in many colours. Stable, comfortable and resistant to atmospheric agents. Viento is suitable for indoor and outdoor use.

a chair with a classic and light design whose shape and colours ennoble the material of its structure.

The key feature of chairs is the different densities of the polyurethane foam padding, which is significantly thicker is the seat area, ensuring adaptability and support, two central elements of comfort.

MATERIAL form pressed plywood FINISHES birch, oak, walnut, zebrano, wenge, pigmented lacquer any RAL colour

Polycarbonate stackable chair with a strong personal ity in various colours and even transparent. The seat has a slight rough finish and can have a recessed padding, covered with various fabrics. Its reassuring shape and the essential structure make it easy to fit into any environment, where it will not go unnoticed.