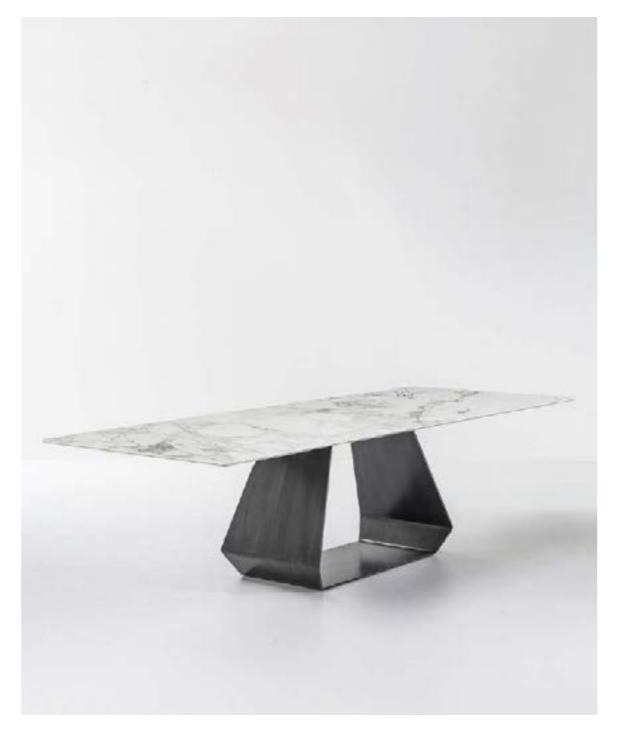

## **TABLE**

A very thick top, with clearly defined corners; The table maintains a great sense of balance through the contrast between the top and the base, almost creating the illusion of a suspended top.