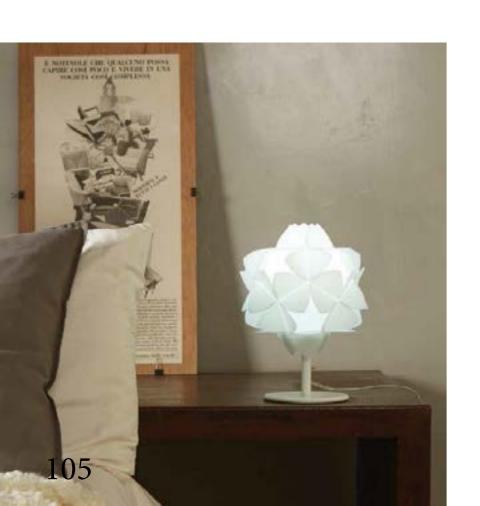

*













## LIGHT



The strong personality of light is mainly due to the magic atmosphere it creates in the room: depending on the corner you choose for this floor lamp, it gives a different lighting. The irregular shape of light creates a polyethylene vortex.



The generative process of Mesh begins from a single unit, unique and made in polyethylene: it could be replicated, to spread out the space. Every single unit consists of three crossed elements, which make the product modular, to create variable schemes for every kind of indoor spaces.





Material
Complex thermoplastic polymer with carbon fibre

width: 9,5 cm 3,74 in height: 32 cm 12,59 in depth: 31 cm 12 in

tension volt attachment max power weight.
24V dc 2,8 W led 1,8 lbs







Suspension lamp in pearl white sandylex





Table lamp in pearl sandylex.





stool