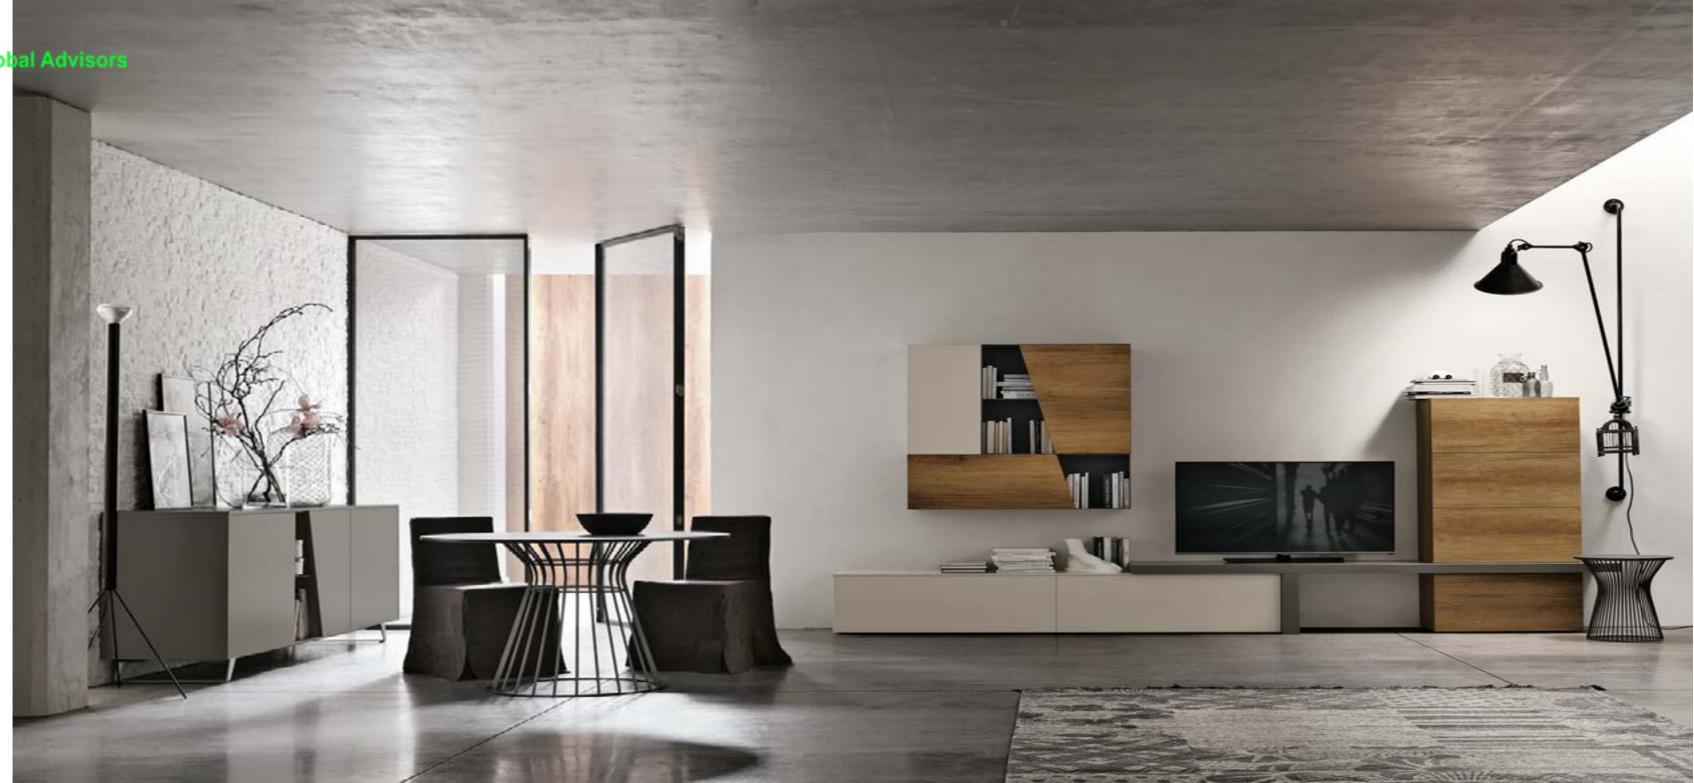

undesign Global Advisors

Base units in textured matt mother of pearl lacquer. Light knotted textured finish Totem unit. Panka unit in matt smoke 128 lacquer. Wall unit in textured matt mother of pearl and with a light knotted textured finish. Open compartment in anthracite finish metal. table, chairs and coffee table.