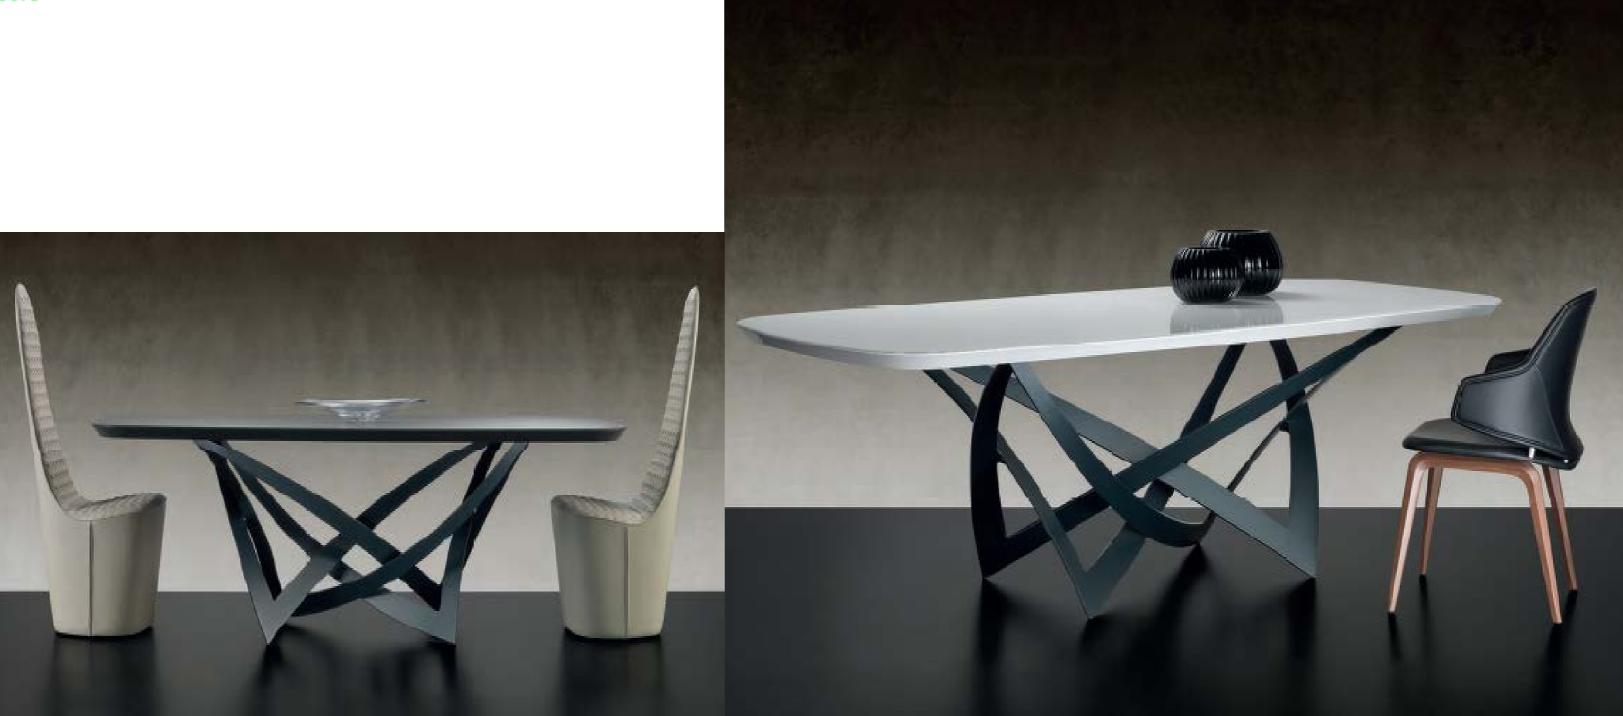

Dining table with base made up of 2 metal ele-ments in graphite, antiqued dark brass, shiny steel or scratchy steel finishing. Top in transparent glass 15mm thick or in wood 40mm thick with tampe-red edges 45° (Bevel Wood), available in Canalet-to walnut, Henné Oakwood, matt lacquered with upper top in shiny or etched lacquered glass, or in marble. Special version with gold leaf metal base and wooden top with upper glass top in gold leaf finishing.

Different geometric shapes and various combinations of materials, create infinite uses and setting possibilities. A simple concept from which arises a complete collection of tables and accessories for the most varied environments and situations.