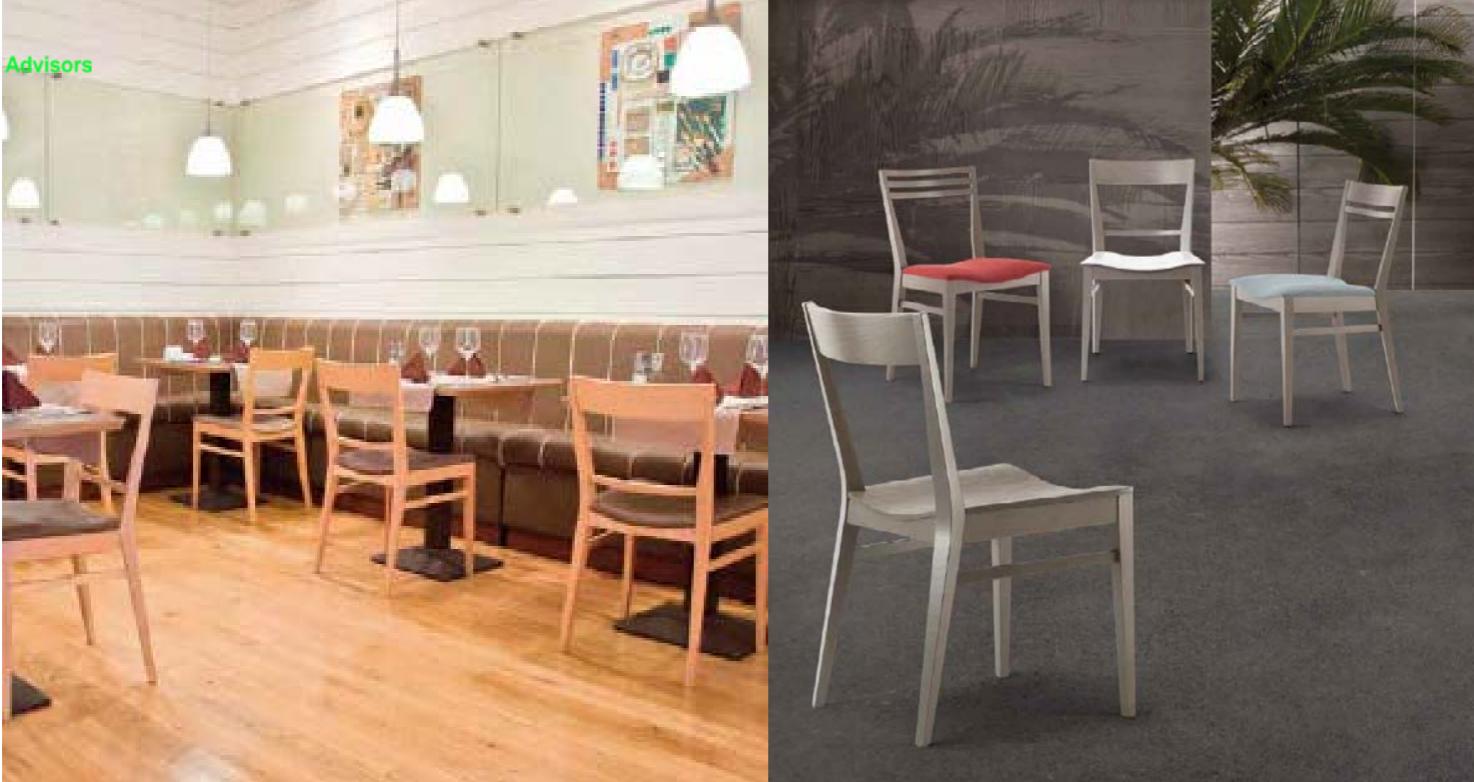

## **CHAIRS**

This Plastic chairs show decisive technical lines and a geometric, young and original design. It can be stacked and is also suitable for outdoor use. It is also available in the completely upholstered version.

A contemporary, innovative and very charming item - Viento is a stackable chair made of plastic, available in many colours. Stable, comfortable and resistant to atmospheric agents. Viento is suitable for indoor and outdoor use.

a chair with a classic and light design whose shape and colours ennoble the material of its structure.

The key feature of chairs is the different densities of the polyurethane foam padding, which is significantly thicker is the seat area, ensuring adaptability and support, two central elements of comfort.