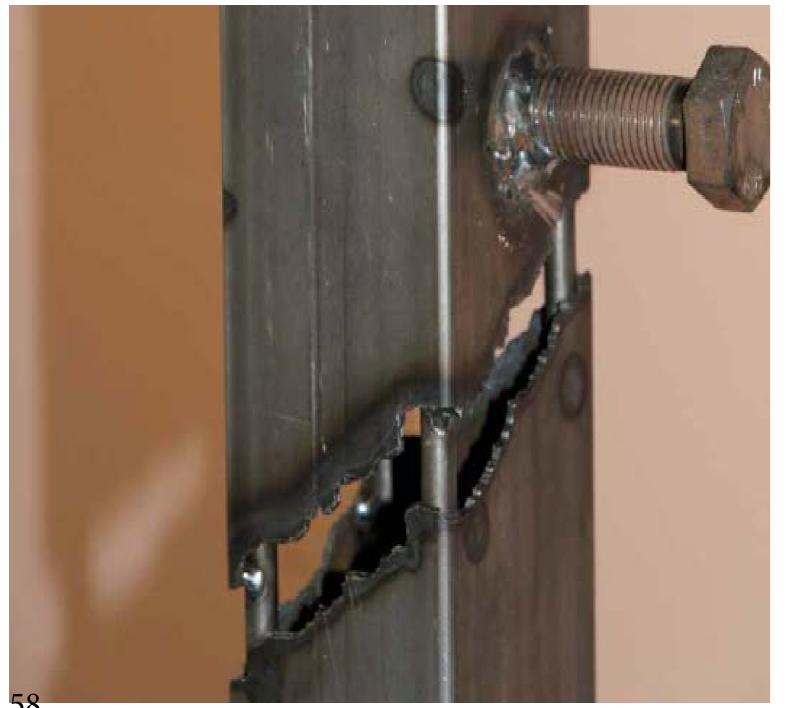

## **TABLE**

A very thick top, with clearly defined corners; The table maintains a great sense of balance through the contrast between the top and the base, almost creating the illusion of a suspended top.