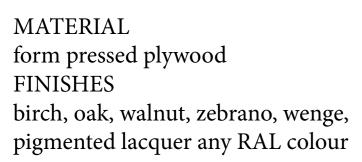

MATERIAL form pressed plywood FINISHES birch, oak, walnut, zebrano, wenge, pigmented lacquer any RAL colour

Polycarbonate stackable chair with a strong personal ity in various colours and even transparent. The seat has a slight rough finish and can have a recessed padding, covered with various fabrics. Its reassuring shape and the essential structure make it easy to fit into any environment, where it will not go unnoticed.