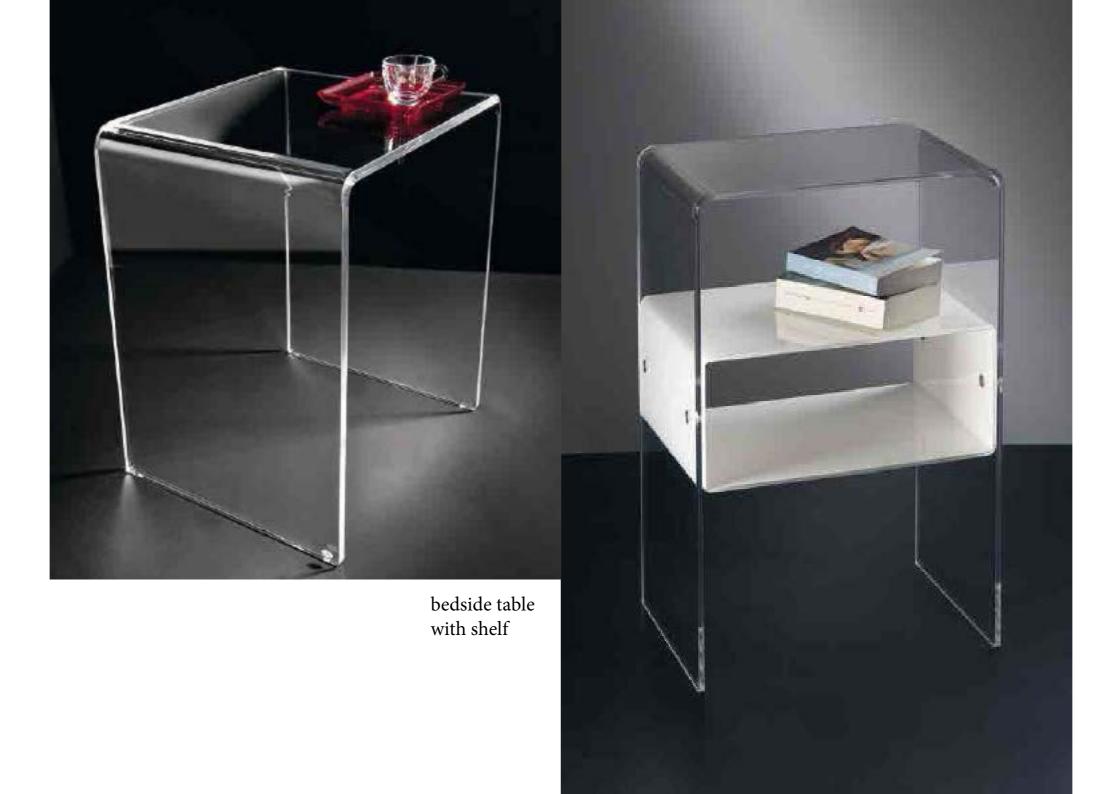

tables, coffee tables, consoles and desks that introduce the charm of glass into different environments: living space, bedroom, domestic office and contract. Available in different finishes, from the extralight to the smoked or lacquered glass.