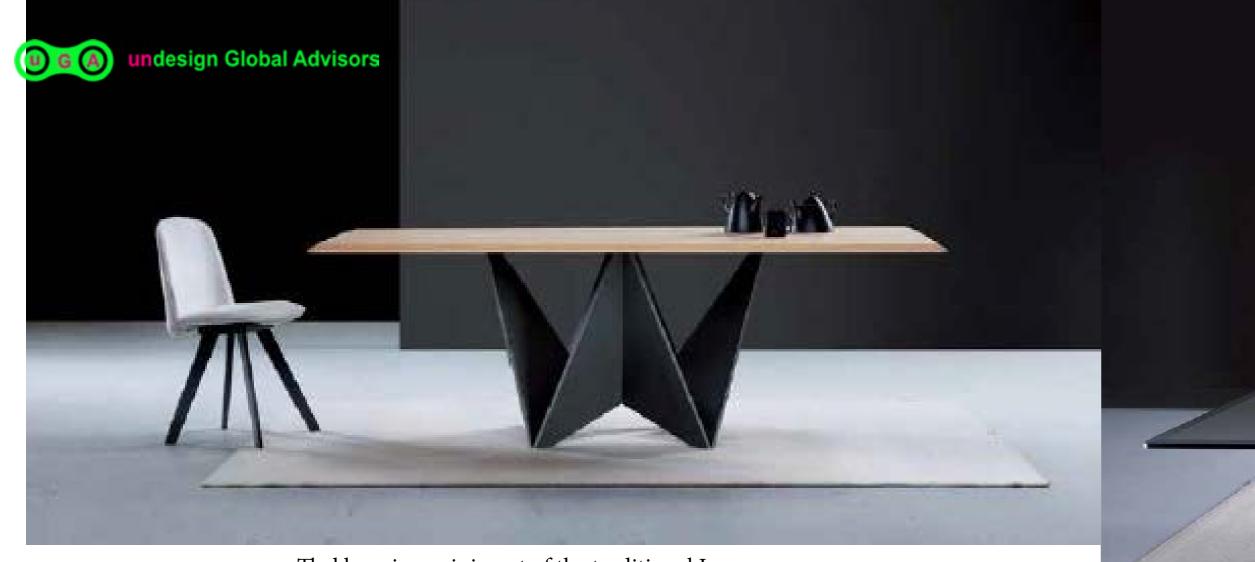

TOP 1800x900 mm

H 730 mm

TOP: black marble stoneware
Three finishes are available for the base
that is made up of over 70 strips. The top,
however, can either be glass or ceramic.

Thel base is reminiscent of the traditional Japanese art of paper folding. The top is available in veneer and solid oak or, in the elegant version with bevel-edged smoked glass.

Origami is also available extendable, except for the glass and solid wood version.

Dining table with metal base in graphite finish. Top in transparent glass 15mm thick or in wood 40mm thick with tampered edges 45° (Bevel Wood), available in Canaletto walnut, Henné Oakwood, matt lacquered with upper top in shiny or etched lacquered glass, or in marble.