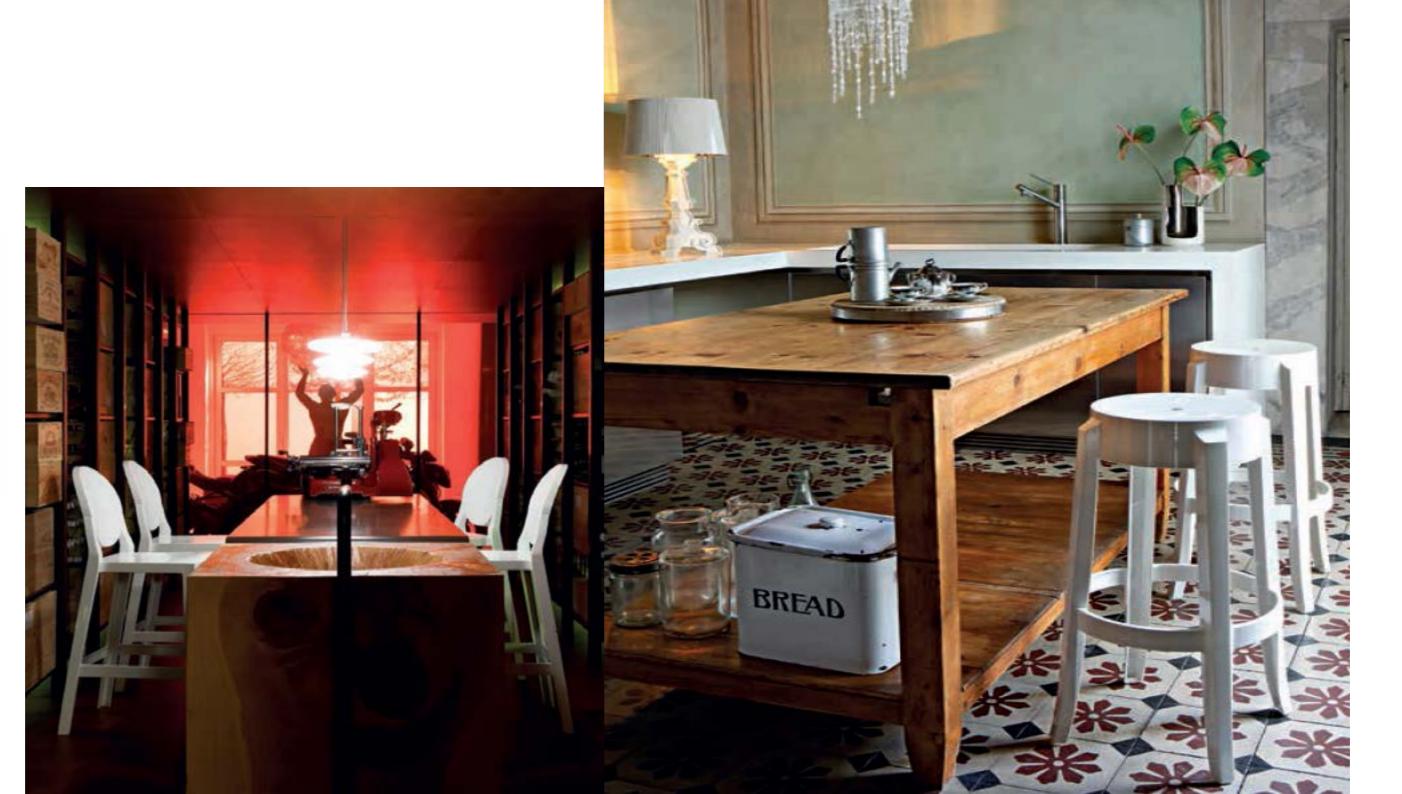

colours and even transparent. The seat has a slight rough finish and can have a recessed padding, covered with various fabrics. Its reassuring shape and the essential structure make it easy to fit into any environment, where it will not go unnoticed.





table and chairs are the perfect mix between different shape and materials, like polyethylene,glass(table).











This arrmchair can be produced usinpolycarbonate for the top and for the leg it's possible use various material like: wood, steel and polycarbonate.







Complex thermoplastic polymer with carbon fibre width: 62 cm 24,40 in

height: 77 cm 30,315 in





Material

Complex thermoplastic polymer with carbon fibre width: 54 cm 21,25 in

height: 93 cm 36,61 in







Material
Complex thermoplastic polymer with carbon fibre













Pouf/stool. Partially made from recycled plastic. Available colours white or multicolour.





Armchair partially made from recycled plastic. Available colours: white or multicolor.





Composed of an armchair and a lounge chair, ensuring a high level of comfort, harmonious and proportionate shell of the chairs, enhanced with seams to delineate the different parts - seat, back, armrests and give them character.









Measure cm 56 x 50 x h. 92 in 22,04 x 19,68 h. 36,22



BBI

Multilayer and polystyrene structure. Polyurethane padding with different densities. Eco-leather or fabric covering.

(available in different color combinations)





Multilayer and polystyrene structure. Polyurethane padding with different densities. Eco-leather or fabric covering.

(available in dif